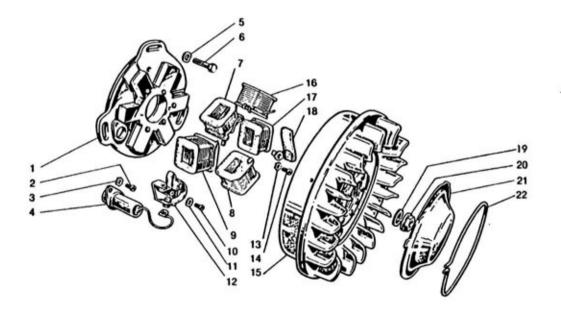

|      | Indice delle tavole                        | Section index                             | Répertoire des planches                               | Tafelverzeichnis                                     |
|------|--------------------------------------------|-------------------------------------------|-------------------------------------------------------|------------------------------------------------------|
| -    | Indice                                     | Index                                     | Index                                                 | Inhaltsverzeichnis                                   |
| *    | Rapporti cambio<br>Regolazione carburatori | Gearbox ratios.<br>Carburettor adjustment | Rapports de boîte de vitesses<br>Réglage carburateurs | Wechselgetriebe-Übersetzungen<br>Vergasereinstellung |
| 1    | Carter motore - cilindro                   | Crankcase - cylinder                      | Carter moteur - cylindre                              | Motorgehäuse - Zylinder                              |
| 11   | Manovellismo                               | Crankshaft - piston                       | Embiellage                                            | Kurbeltrieb                                          |
| ııı  | Frizione                                   | Clutch                                    | Embrayage                                             | Kupplung                                             |
| IV   | Cambio - avviamento                        | Gearbox - starter                         | Boîte de vitesses - démarreur                         | Wechselgetriebe - Anlasser                           |
| v    | Raffreddamento                             | Cooling system                            | Refroidissement                                       | Kühlung                                              |
| VI   | Alimentazione - scarico                    | Fuel and exhaust system                   | Système d'aliment, et d'échappement                   | Kraftstoff - und Auspuffanlage                       |
| VII  | Telaio - sospensione                       | Frame - suspension                        | Châssis - suspension                                  | Fahrgestell - Federung                               |
| VIII | Manubrio - forcella - tachimetro           | Handle bar - fork - speedometer           | Guidon - fourche - compteur                           | Lenker - Gabel - Tachometer                          |
| ıx   | Ruote - freni                              | Wheels - brakes                           | Roues - freins                                        | Räder - Bremsen                                      |
| ×    | Freno a disco                              | Disc brake                                | Frein à disque                                        | Scheibenbremse                                       |
| хі   | Fanaleria                                  | Lighting                                  | Illumination                                          | Beleuchtung                                          |
| XII  | Apparecchiature elettriche                 | Electrical equipment                      | Appareillage électrique                               | Elektrische Ausrüstung                               |
| XIII | Volano magnete « Ducati » 4 poli           | Ducati • 4 poles flywheel magneto         | Volant magnétique 4 pôles « Ducati »                  | « Ducati » 4-poliger Magnetzünder                    |
| XIV  | Volano magnete « Ducati » 6 poli           | • Ducati » 6 poles flywheel magneto       | Volant magnétique 6 pôles « Ducati »                  | « Ducati » 6-poliger Magnetzlinder                   |
| xv   | Carrozzeria                                | Body                                      | Carrosserie                                           | Aufbau                                               |
| XVI  | Comandi                                    | Controls                                  | Commandes                                             | BetätigungerSCOOterhelp.                             |
| XVII | Accessori                                  | Accessories                               | Accessoires                                           | Zubehör                                              |