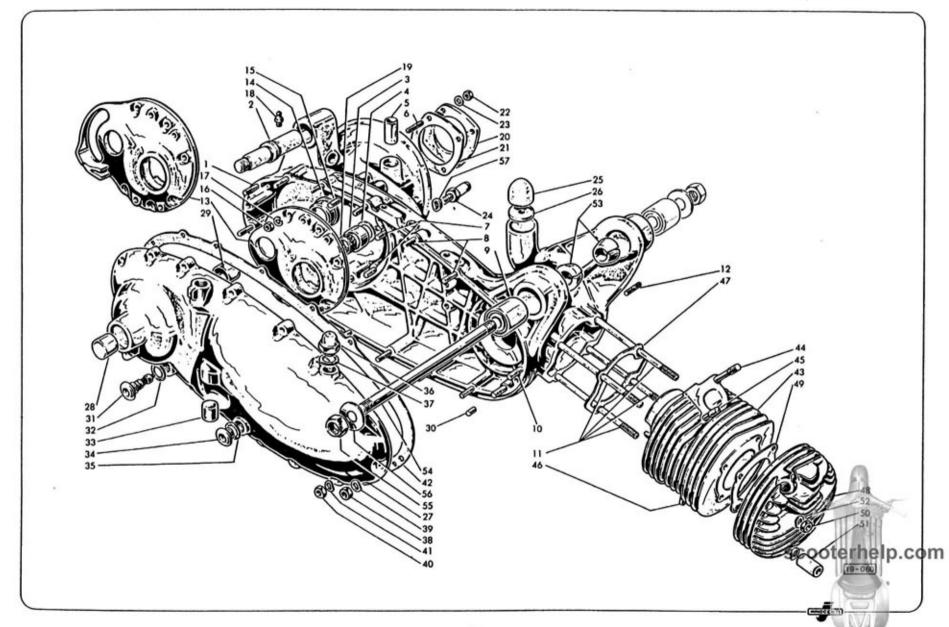

ylindre                  | Zylinder              | 1             |        |       |        |       | 1      | 0      |        |
| l            | 19711030               | Gruppo cilindro           | Cylinder assy         | Ensemble cylindre         | Zylindergruppe        | 1             |        | \$C   | 00     | tei   | the    | le)    | .C     |
| 14 {         | 19011012               | Prigioniero (lungo)       | Stud (long)           | Goujon (long)             | Stiftschraube (lang)  | 1             | 0      | 0     | 0      | g.    | 0      | o      |        |
| 1            | 19611012               | Prigioniero (lungo)       | Stud (long)           | Goujon (long)             | Stiftschraube (lang)  | 1             |        |       |        | 45    |        | 0.4    | 0,     |





| Fig.<br>Abb. | Ord. No.<br>Bestell N. | Denominazione        | Description        | Désignation           | Benennung            | 'Q1.<br>Anzahl | 125 U    | 125 S    | 130 11   | 150 S | 150 SX | VT 571   | 200 SX |
|--------------|------------------------|----------------------|--------------------|-----------------------|----------------------|----------------|----------|----------|----------|-------|--------|----------|--------|
| 45           | 19011013               | Prigioniero (corto)  | Stud (short)       | Goujon (court)        | Stiftschraube (kurz) | 1              |          |          |          |       |        |          |        |
| 46           | 19011008               | Prigioniero          | Stud               | Goujon                | Stiftschraube        | 2