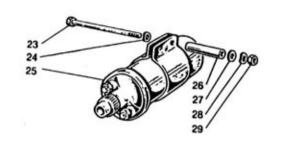

|      | Indice delle tavole                        | Section index                             | Répertoire des planches                               | Tafelverzeichnis                                     |
|------|--------------------------------------------|-------------------------------------------|-------------------------------------------------------|------------------------------------------------------|
| -    | Indice                                     | Index                                     | Index                                                 | Inhaltsverzeichnis                                   |
| *    | Rapporti cambio<br>Regolazione carburatori | Gearbox ratios.<br>Carburettor adjustment | Rapports de boîte de vitesses<br>Réglage carburateurs | Wechselgetriebe-Übersetzungen<br>Vergasereinstellung |
| 1    | Carter motore - cilindro                   | Crankcase - cylinder                      | Carter moteur - cylindre                              | Motorgehäuse - Zylinder                              |
| 11   | Manovellismo                               | Crankshaft - piston                       | Embiellage                                            | Kurbeltrieb                                          |
| ııı  | Frizione                                   | Clutch                                    | Embrayage                                             | Kupplung                                             |
| IV   | Cambio - avviamento                        | Gearbox - starter                         | Boîte de vitesses - démarreur                         | Wechselgetriebe - Anlasser                           |
| v    | Raffreddamento                             | Cooling system                            | Refroidissement                                       | Kühlung                                              |
| VI   | Alimentazione - scarico                    | Fuel and exhaust system                   | Système d'aliment, et d'échappement                   | Kraftstoff - und Auspuffanlage                       |
| VII  | Telaio - sospensione                       | Frame - suspension                        | Châssis - suspension                                  | Fahrgestell - Federung                               |
| VIII | Manubrio - forcella - tachimetro           | Handle bar - fork - speedometer           | Guidon - fourche - compteur                           | Lenker - Gabel - Tachometer                          |
| ıx   | Ruote - freni                              | Wheels - brakes                           | Roues - freins                                        | Räder - Bremsen                                      |
| ×    | Freno a disco                              | Disc brake                                | Frein à disque                                        | Scheibenbremse                                       |
| хі   | Fanaleria                                  | Lighting                                  | Illumination                                          | Beleuchtung                                          |
| XII  | Apparecchiature elettriche                 | Electrical equipment                      | Appareillage électrique                               | Elektrische Ausrüstung                               |
| XIII | Volano magnete « Ducati » 4 poli           | Ducati • 4 poles flywheel magneto         | Volant magnétique 4 pôles « Ducati »                  | « Ducati » 4-poliger Magnetzünder                    |
| XIV  | Volano magnete « Ducati » 6 poli           | • Ducati » 6 poles flywheel magneto       | Volant magnétique 6 pôles « Ducati »                  | « Ducati » 6-poliger Magnetzlinder                   |
| xv   | Carrozzeria                                | Body                                      | Carrosserie                                           | Aufbau                                               |
| XVI  | Comandi                                    | Controls                                  | Commandes                                             | BetätigungerSCOOterhelp.                             |
| XVII | Accessori                                  | Accessories                               | Accessoires                                           | Zubehör                                              |