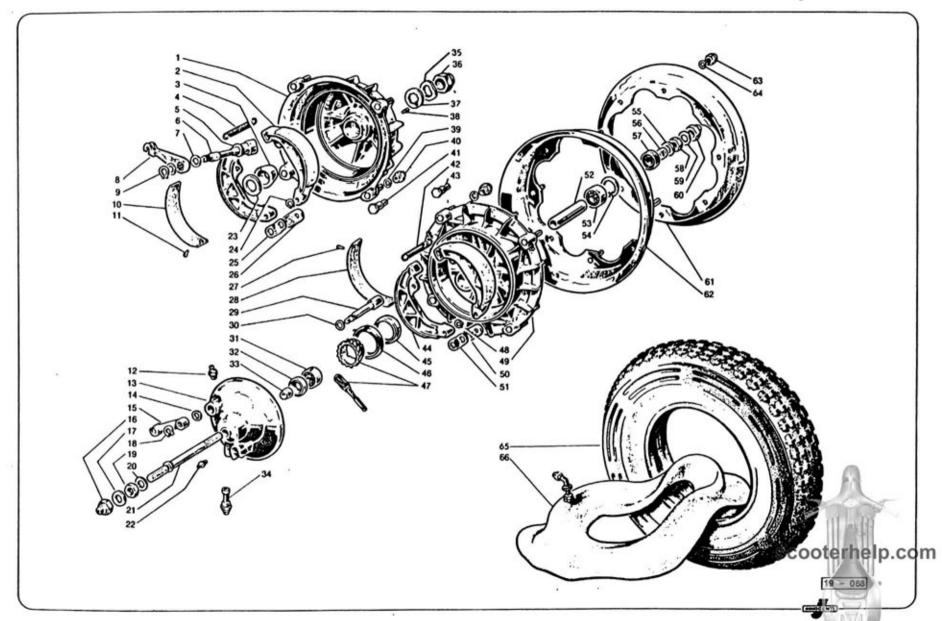

|      | Indice delle tavole                        | Section index                             | Répertoire des planches                               | Tafelverzeichnis                                     |
|------|--------------------------------------------|-------------------------------------------|-------------------------------------------------------|------------------------------------------------------|
| -    | Indice                                     | Index                                     | Index                                                 | Inhaltsverzeichnis                                   |
| *    | Rapporti cambio<br>Regolazione carburatori | Gearbox ratios.<br>Carburettor adjustment | Rapports de boîte de vitesses<br>Réglage carburateurs | Wechselgetriebe-Übersetzungen<br>Vergasereinstellung |
| 1    | Carter motore - cilindro                   | Crankcase - cylinder                      | Carter moteur - cylindre                              | Motorgehäuse - Zylinder                              |
| 11   | Manovellismo                               | Crankshaft - piston                       | Embiellage                                            | Kurbeltrieb                                          |
| ııı  | Frizione                                   | Clutch                                    | Embrayage                                             | Kupplung                                             |
| IV   | Cambio - avviamento                        | Gearbox - starter                         | Boîte de vitesses - démarreur                         | Wechselgetriebe - Anlasser                           |
| v    | Raffreddamento                             | Cooling system                            | Refroidissement                                       | Kühlung                                              |
| VI   | Alimentazione - scarico                    | Fuel and exhaust system                   | Système d'aliment, et d'échappement                   | Kraftstoff - und Auspuffanlage                       |
| VII  | Telaio - sospensione                       | Frame - suspension                        | Châssis - suspension                                  | Fahrgestell - Federung                               |
| VIII | Manubrio - forcella - tachimetro           | Handle bar - fork - speedometer           | Guidon - fourche - compteur                           | Lenker - Gabel - Tachometer                          |
| ıx   | Ruote - freni                              | Wheels - brakes                           | Roues - freins                                        | Räder - Bremsen                                      |
| ×    | Freno a disco                              | Disc brake                                | Frein à disque                                        | Scheibenbremse                                       |
| хі   | Fanaleria                                  | Lighting                                  | Illumination                                          | Beleuchtung                                          |
| XII  | Apparecchiature elettriche                 | Electrical equipment                      | Appareillage électrique                               | Elektrische Ausrüstung                               |
| XIII | Volano magnete « Ducati » 4 poli           | Ducati • 4 poles flywheel magneto         | Volant magnétique 4 pôles « Ducati »                  | « Ducati » 4-poliger Magnetzünder                    |
| XIV  | Volano magnete « Ducati » 6 poli           | • Ducati » 6 poles flywheel magneto       | Volant magnétique 6 pôles « Ducati »                  | « Ducati » 6-poliger Magnetzlinder                   |
| xv   | Carrozzeria                                | Body                                      | Carrosserie                                           | Aufbau                                               |
| XVI  | Comandi                                    | Controls                                  | Commandes                                             | BetätigungerSCOOterhelp.                             |
| XVII | Accessori                                  | Accessories                               | Accessoires                                           | Zubehör                                              |