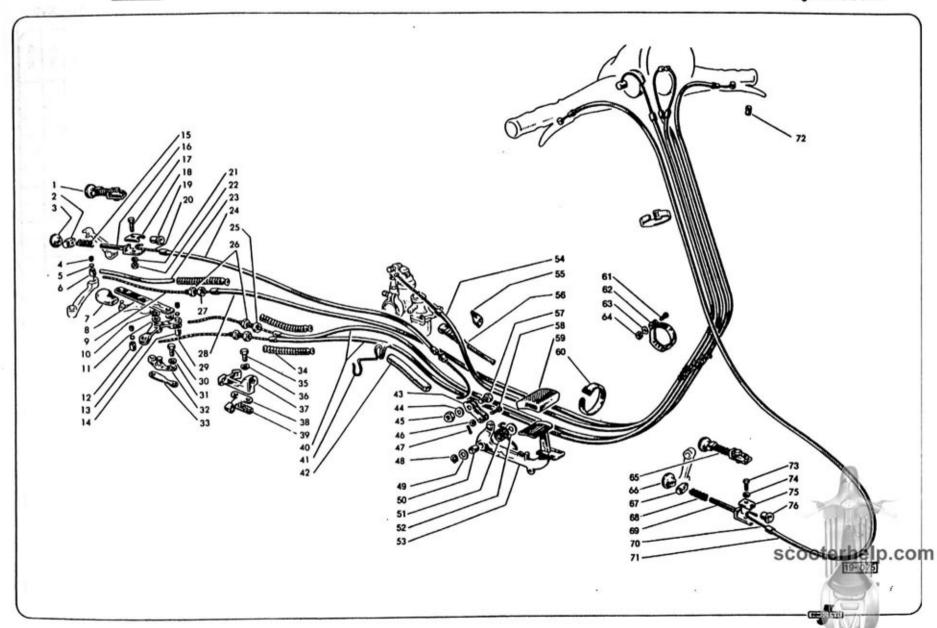

| Vis                       | Schraube           | 1             | 0     | 0     | 0       | 0     | 0      | 0      | 0      |
| 74           | 83120005               | Rondella elastica         | Spring washer           | Rondelle élastique        | Federscheibe       | 1             | 0     | 0     | 0       | 0     | 0      | 0      | 0      |
| 75           | 15065008               | Piastrina                 | Plate                   | Plaquette                 | Klemmblech         | 1             | 0     | 0     | 0       | 0     | 0      | 0      | 0      |
| 76           | 85701035               | Capsula                   | Ferrule                 | Capsule                   | Sicherungshülse    | 1             | 0     | 0     | 0       | 0     | 0      | 0      | 0      |







| Fig.<br>Abb. | Ord. No.<br>Bestell N. | Denominazione             | Description            | Désignation               | Benennung               | Qt.<br>Anzahl | 125 U | 125 S | 150 L | 150 S    | 150 SX   | VT 271   | 200 SX   |
|--------------|------------------------|---------------------------|------------------------|---------------------------|-------------------------|---------------|-------|-------|-------|----------|----------|----------|----------|
| 1            | _ *                    | Sella posteriore          | Rear saddle            | Selle ar.                 | Hintersattel            |               |       |       |       |          |          |          |          |
| 2            | 19055290               | Maniglia                  | Handgrip               | Poig