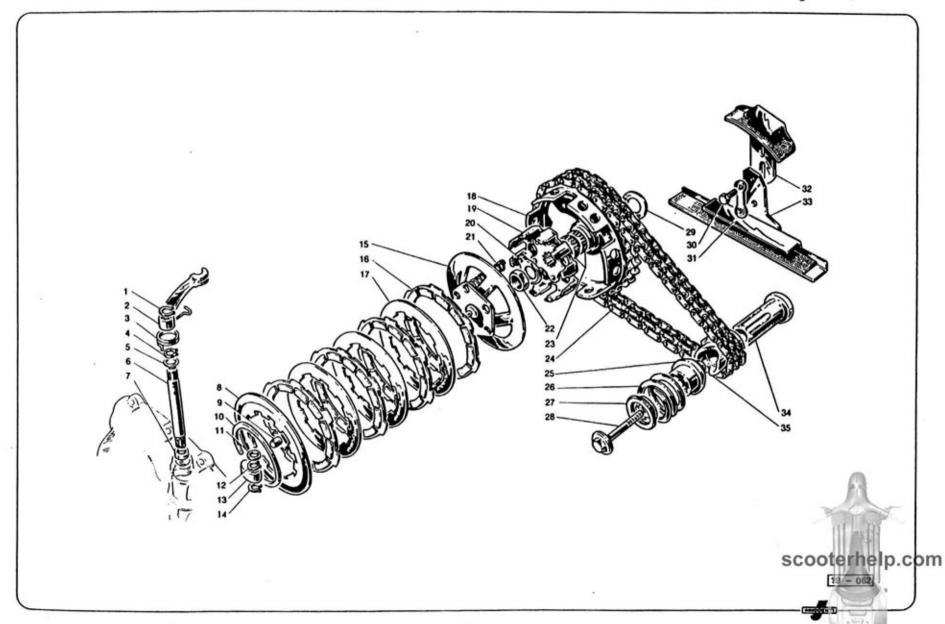

|      | Indice delle tavole                        | Section index                             | Répertoire des planches                               | Tafelverzeichnis                                     |
|------|--------------------------------------------|-------------------------------------------|-------------------------------------------------------|------------------------------------------------------|
| -    | Indice                                     | Index                                     | Index                                                 | Inhaltsverzeichnis                                   |
| *    | Rapporti cambio<br>Regolazione carburatori | Gearbox ratios.<br>Carburettor adjustment | Rapports de boîte de vitesses<br>Réglage carburateurs | Wechselgetriebe-Übersetzungen<br>Vergasereinstellung |
| 1    | Carter motore - cilindro                   | Crankcase - cylinder                      | Carter moteur - cylindre                              | Motorgehäuse - Zylinder                              |
| 11   | Manovellismo                               | Crankshaft - piston                       | Embiellage                                            | Kurbeltrieb                                          |
| ııı  | Frizione                                   | Clutch                                    | Embrayage                                             | Kupplung                                             |
| IV   | Cambio - avviamento                        | Gearbox - starter                         | Boîte de vitesses - démarreur                         | Wechselgetriebe - Anlasser                           |
| v    | Raffreddamento                             | Cooling system                            | Refroidissement                                       | Kühlung                                              |
| VI   | Alimentazione - scarico                    | Fuel and exhaust system                   | Système d'aliment, et d'échappement                   | Kraftstoff - und Auspuffanlage                       |
| VII  | Telaio - sospensione                       | Frame - suspension                        | Châssis - suspension                                  | Fahrgestell - Federung                               |
| VIII | Manubrio - forcella - tachimetro           | Handle bar - fork - speedometer           | Guidon - fourche - compteur                           | Lenker - Gabel - Tachometer                          |
| ıx   | Ruote - freni                              | Wheels - brakes                           | Roues - freins                                        | Räder - Bremsen                                      |
| ×    | Freno a disco                              | Disc brake                                | Frein à disque                                        | Scheibenbremse                                       |
| хі   | Fanaleria                                  | Lighting                                  | Illumination                                          | Beleuchtung                                          |
| XII  | Apparecchiature elettriche                 | Electrical equipment                      | Appareillage électrique                               | Elektrische Ausrüstung                               |
| XIII | Volano magnete « Ducati » 4 poli           | Ducati • 4 poles flywheel magneto         | Volant magnétique 4 pôles « Ducati »                  | « Ducati » 4-poliger Magnetzünder                    |
| XIV  | Volano magnete « Ducati » 6 poli           | • Ducati » 6 poles flywheel magneto       | Volant magnétique 6 pôles « Ducati »                  | « Ducati » 6-poliger Magnetzlinder                   |
| xv   | Carrozzeria                                | Body                                      | Carrosserie                                           | Aufbau                                               |
| XVI  | Comandi                                    | Controls                                  | Commandes                                             | BetätigungerSCOOterhelp.                             |
| XVII | Accessori                                  | Accessories                               | Accessoires                                           | Zubehör                                              |