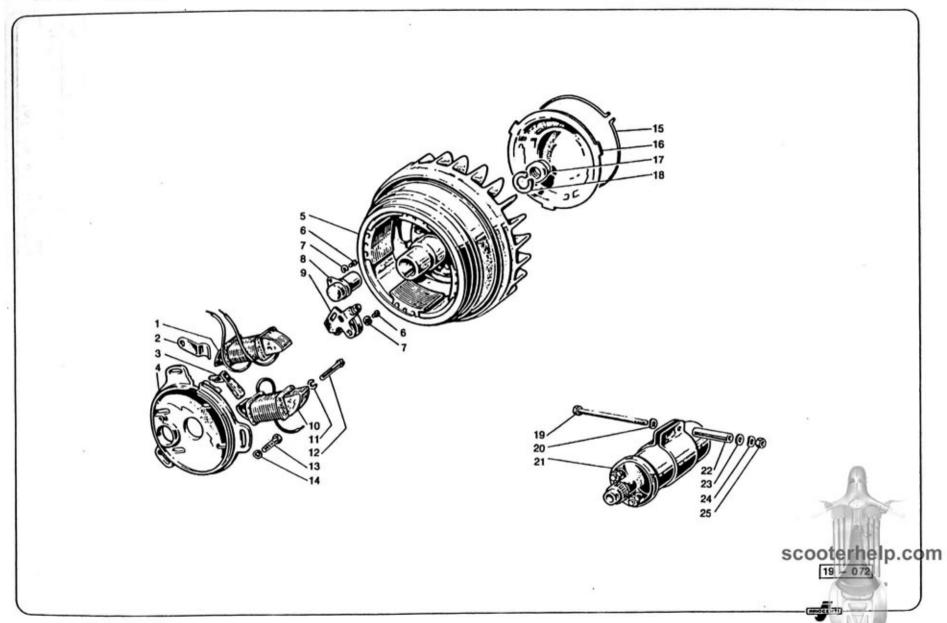

|      | Indice delle tavole                        | Section index                             | Répertoire des planches                               | Tafelverzeichnis                                     |
|------|--------------------------------------------|-------------------------------------------|-------------------------------------------------------|------------------------------------------------------|
| -    | Indice                                     | Index                                     | Index                                                 | Inhaltsverzeichnis                                   |
| *    | Rapporti cambio<br>Regolazione carburatori | Gearbox ratios.<br>Carburettor adjustment | Rapports de boîte de vitesses<br>Réglage carburateurs | Wechselgetriebe-Übersetzungen<br>Vergasereinstellung |
| 1    | Carter motore - cilindro                   | Crankcase - cylinder                      | Carter moteur - cylindre                              | Motorgehäuse - Zylinder                              |
| 11   | Manovellismo                               | Crankshaft - piston                       | Embiellage                                            | Kurbeltrieb                                          |
| ııı  | Frizione                                   | Clutch                                    | Embrayage                                             | Kupplung                                             |
| IV   | Cambio - avviamento                        | Gearbox - starter                         | Boîte de vitesses - démarreur                         | Wechselgetriebe - Anlasser                           |
| v    | Raffreddamento                             | Cooling system                            | Refroidissement                                       | Kühlung                                              |
| VI   | Alimentazione - scarico                    | Fuel and exhaust system                   | Système d'aliment, et d'échappement                   | Kraftstoff - und Auspuffanlage                       |
| VII  | Telaio - sospensione                       | Frame - suspension                        | Châssis - suspension                                  | Fahrgestell - Federung                               |
| VIII | Manubrio - forcella - tachimetro           | Handle bar - fork - speedometer           | Guidon - fourche - compteur                           | Lenker - Gabel - Tachometer                          |
| ıx   | Ruote - freni                              | Wheels - brakes                           | Roues - freins                                        | Räder - Bremsen                                      |
| ×    | Freno a disco                              | Disc brake                                | Frein à disque                                        | Scheibenbremse                                       |
| хі   | Fanaleria                                  | Lighting                                  | Illumination                                          | Beleuchtung                                          |
| XII  | Apparecchiature elettriche                 | Electrical equipment                      | Appareillage électrique                               | Elektrische Ausrüstung                               |
| XIII | Volano magnete « Ducati » 4 poli           | Ducati • 4 poles flywheel magneto         | Volant magnétique 4 pôles « Ducati »                  | « Ducati » 4-poliger Magnetzünder                    |
| XIV  | Volano magnete « Ducati » 6 poli           | • Ducati » 6 poles flywheel magneto       | Volant magnétique 6 pôles « Ducati »                  | « Ducati » 6-poliger Magnetzlinder                   |
| xv   | Carrozzeria                                | Body                                      | Carrosserie                                           | Aufbau                                               |
| XVI  | Comandi                                    | Controls                                  | Commandes                                             | BetätigungerSCOOterhelp.                             |
| XVII | Accessori                                  | Accessories                               | Accessoires                                           | Zubehör                                              |