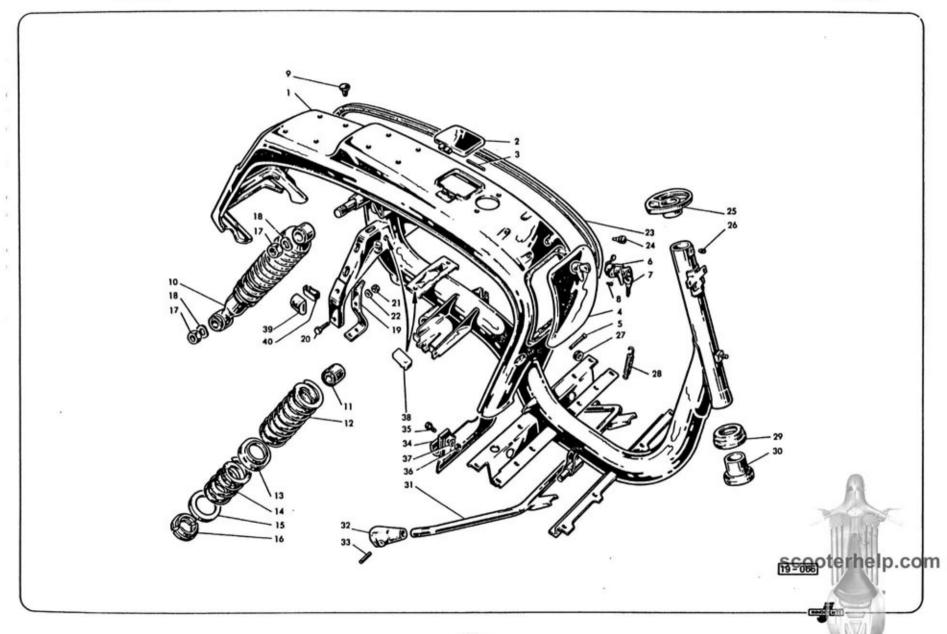

|      | Indice delle tavole                        | Section index                             | Répertoire des planches                               | Tafelverzeichnis                                     |
|------|--------------------------------------------|-------------------------------------------|-------------------------------------------------------|------------------------------------------------------|
| -    | Indice                                     | Index                                     | Index                                                 | Inhaltsverzeichnis                                   |
| *    | Rapporti cambio<br>Regolazione carburatori | Gearbox ratios.<br>Carburettor adjustment | Rapports de boîte de vitesses<br>Réglage carburateurs | Wechselgetriebe-Übersetzungen<br>Vergasereinstellung |
| 1    | Carter motore - cilindro                   | Crankcase - cylinder                      | Carter moteur - cylindre                              | Motorgehäuse - Zylinder                              |
| 11   | Manovellismo                               | Crankshaft - piston                       | Embiellage                                            | Kurbeltrieb                                          |
| ııı  | Frizione                                   | Clutch                                    | Embrayage                                             | Kupplung                                             |
| IV   | Cambio - avviamento                        | Gearbox - starter                         | Boîte de vitesses - démarreur                         | Wechselgetriebe - Anlasser                           |
| v    | Raffreddamento                             | Cooling system                            | Refroidissement                                       | Kühlung                                              |
| VI   | Alimentazione - scarico                    | Fuel and exhaust system                   | Système d'aliment, et d'échappement                   | Kraftstoff - und Auspuffanlage                       |
| VII  | Telaio - sospensione                       | Frame - suspension                        | Châssis - suspension                                  | Fahrgestell - Federung                               |
| VIII | Manubrio - forcella - tachimetro           | Handle bar - fork - speedometer           | Guidon - fourche - compteur                           | Lenker - Gabel - Tachometer                          |
| ıx   | Ruote - freni                              | Wheels - brakes                           | Roues - freins                                        | Räder - Bremsen                                      |
| ×    | Freno a disco                              | Disc brake                                | Frein à disque                                        | Scheibenbremse                                       |
| хі   | Fanaleria                                  | Lighting                                  | Illumination                                          | Beleuchtung                                          |
| XII  | Apparecchiature elettriche                 | Electrical equipment                      | Appareillage électrique                               | Elektrische Ausrüstung                               |
| XIII | Volano magnete « Ducati » 4 poli           | Ducati • 4 poles flywheel magneto         | Volant magnétique 4 pôles « Ducati »                  | « Ducati » 4-poliger Magnetzünder                    |
| XIV  | Volano magnete « Ducati » 6 poli           | • Ducati » 6 poles flywheel magneto       | Volant magnétique 6 pôles « Ducati »                  | « Ducati » 6-poliger Magnetzlinder                   |
| xv   | Carrozzeria                                | Body                                      | Carrosserie                                           | Aufbau                                               |
| XVI  | Comandi                                    | Controls                                  | Commandes                                             | BetätigungerSCOOterhelp.                             |
| XVII | Accessori                                  | Accessories                               | Accessoires                                           | Zubehör                                              |