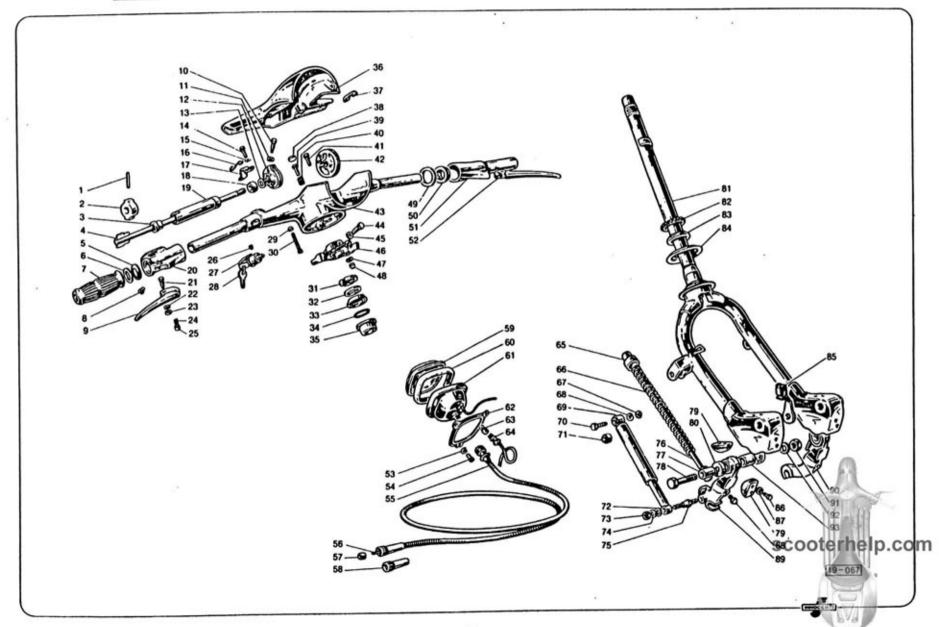

|      | Indice delle tavole                        | Section index                             | Répertoire des planches                               | Tafelverzeichnis                                     |
|------|--------------------------------------------|-------------------------------------------|-------------------------------------------------------|------------------------------------------------------|
| -    | Indice                                     | Index                                     | Index                                                 | Inhaltsverzeichnis                                   |
| *    | Rapporti cambio<br>Regolazione carburatori | Gearbox ratios.<br>Carburettor adjustment | Rapports de boîte de vitesses<br>Réglage carburateurs | Wechselgetriebe-Übersetzungen<br>Vergasereinstellung |
| 1    | Carter motore - cilindro                   | Crankcase - cylinder                      | Carter moteur - cylindre                              | Motorgehäuse - Zylinder                              |
| 11   | Manovellismo                               | Crankshaft - piston                       | Embiellage                                            | Kurbeltrieb                                          |
| ııı  | Frizione                                   | Clutch                                    | Embrayage                                             | Kupplung                                             |
| IV   | Cambio - avviamento                        | Gearbox - starter                         | Boîte de vitesses - démarreur                         | Wechselgetriebe - Anlasser                           |
| v    | Raffreddamento                             | Cooling system                            | Refroidissement                                       | Kühlung                                              |
| VI   | Alimentazione - scarico                    | Fuel and exhaust system                   | Système d'aliment, et d'échappement                   | Kraftstoff - und Auspuffanlage                       |
| VII  | Telaio - sospensione                       | Frame - suspension                        | Châssis - suspension                                  | Fahrgestell - Federung                               |
| VIII | Manubrio - forcella - tachimetro           | Handle bar - fork - speedometer           | Guidon - fourche - compteur                           | Lenker - Gabel - Tachometer                          |
| ıx   | Ruote - freni                              | Wheels - brakes                           | Roues - freins                                        | Räder - Bremsen                                      |
| ×    | Freno a disco                              | Disc brake                                | Frein à disque                                        | Scheibenbremse                                       |
| хі   | Fanaleria                                  | Lighting                                  | Illumination                                          | Beleuchtung                                          |
| XII  | Apparecchiature elettriche                 | Electrical equipment                      | Appareillage électrique                               | Elektrische Ausrüstung                               |
| XIII | Volano magnete « Ducati » 4 poli           | Ducati • 4 poles flywheel magneto         | Volant magnétique 4 pôles « Ducati »                  | « Ducati » 4-poliger Magnetzünder                    |
| XIV  | Volano magnete « Ducati » 6 poli           | • Ducati » 6 poles flywheel magneto       | Volant magnétique 6 pôles « Ducati »                  | « Ducati » 6-poliger Magnetzlinder                   |
| xv   | Carrozzeria                                | Body                                      | Carrosserie                                           | Aufbau                                               |
| XVI  | Comandi                                    | Controls                                  | Commandes                                             | BetätigungerSCOOterhelp.                             |
| XVII | Accessori                                  | Accessories                               | Accessoires                                           | Zubehör                                              |