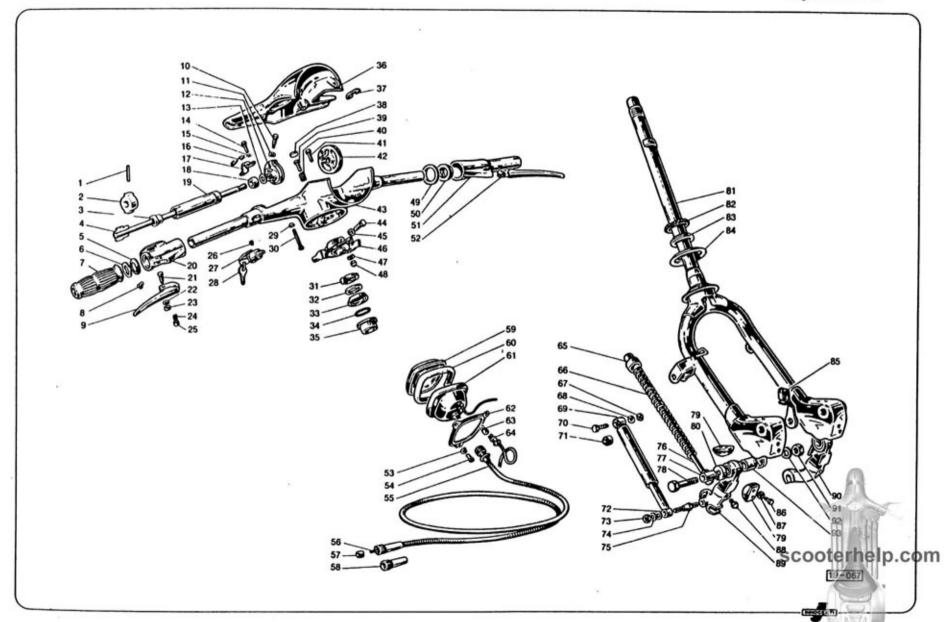

|      | Indice delle tavole                        | Section index                             | Répertoire des planches                               | Tafelverzeichnis                                     |
|------|--------------------------------------------|-------------------------------------------|-------------------------------------------------------|------------------------------------------------------|
| -    | Indice                                     | Index                                     | Index                                                 | Inhaltsverzeichnis                                   |
| *    | Rapporti cambio<br>Regolazione carburatori | Gearbox ratios.<br>Carburettor adjustment | Rapports de boîte de vitesses<br>Réglage carburateurs | Wechselgetriebe-Übersetzungen<br>Vergasereinstellung |
| 1    | Carter motore - cilindro                   | Crankcase - cylinder                      | Carter moteur - cylindre                              | Motorgehäuse - Zylinder                              |
| 11   | Manovellismo                               | Crankshaft - piston                       | Embiellage                                            | Kurbeltrieb                                          |
| ııı  | Frizione                                   | Clutch                                    | Embrayage                                             | Kupplung                                             |
| IV   | Cambio - avviamento                        | Gearbox - starter                         | Boîte de vitesses - démarreur                         | Wechselgetriebe - Anlasser                           |
| v    | Raffreddamento                             | Cooling system                            | Refroidissement                                       | Kühlung                                              |
| VI   | Alimentazione - scarico                    | Fuel and exhaust system                   | Système d'aliment, et d'échappement                   | Kraftstoff - und Auspuffanlage                       |
| VII  | Telaio - sospensione                       | Frame - suspension                        | Châssis - suspension                                  | Fahrgestell - Federung                               |
| VIII | Manubrio - forcella - tachimetro           | Handle bar - fork - speedometer           | Guidon - fourche - compteur                           | Lenker - Gabel - Tachometer                          |
| ıx   | Ruote - freni                              | Wheels - brakes                           | Roues - freins                                        | Räder - Bremsen                                      |
| ×    | Freno a disco                              | Disc brake                                | Frein à disque                                        | Scheibenbremse                                       |
| хі   | Fanaleria                                  | Lighting                                  | Illumination                                          | Beleuchtung                                          |
| XII  | Apparecchiature elettriche                 | Electrical equipment                      | Appareillage électrique                               | Elektrische Ausrüstung                               |
| XIII | Volano magnete « Ducati » 4 poli           | Ducati • 4 poles flywheel magneto         | Volant magnétique 4 pôles « Ducati »                  | « Ducati » 4-poliger Magnetzünder                    |
| XIV  | Volano magnete « Ducati » 6 poli           | • Ducati » 6 poles flywheel magneto       | Volant magnétique 6 pôles « Ducati »                  | « Ducati » 6-poliger Magnetzlinder                   |
| xv   | Carrozzeria                                | Body                                      | Carrosserie                                           | Aufbau                                               |
| XVI  | Comandi                                    | Controls                                  | Commandes                                             | BetätigungerSCOOterhelp.                             |
| XVII | Accessori                                  | Accessories                               | Accessoires                                           | Zubehör                                              |