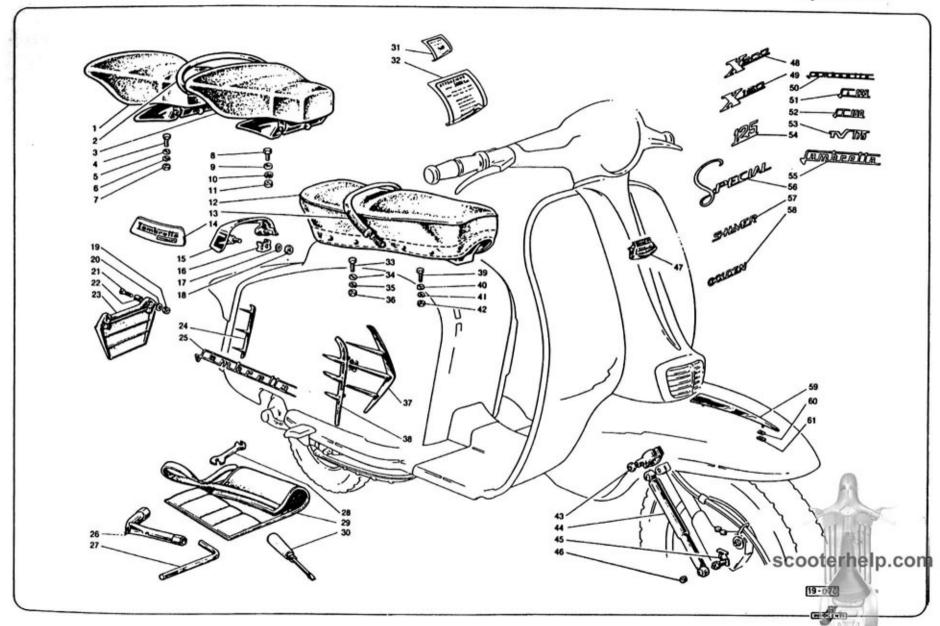

me Typzeichen 1  19550540 Modanatura Finisher Moulure Zierstück 1  19550503 Guarnizione Gasket Joint Dichtung 2 | Description   Description | Description   Description | Description   Description | Bestell N. Denominazione Description Description Designation Benennung Anzahl N. Denominazione Description Designation Designation Designation Description Designation Description Designation Description Descrip | Bestell N. Denominazione Description Designation Benennung Anzahl N. Denominazione Description Designation Benennung Anzahl N. Denominazione Anzahl N. Denominazione Description Designation Designati | Description   Description |



<sup>\*</sup> Non al fornisce come ricambio. Is not supplied as a spare part. N'est pas fourni comme pièce détachée. Wird nicht als Ersatzieil geliefert.