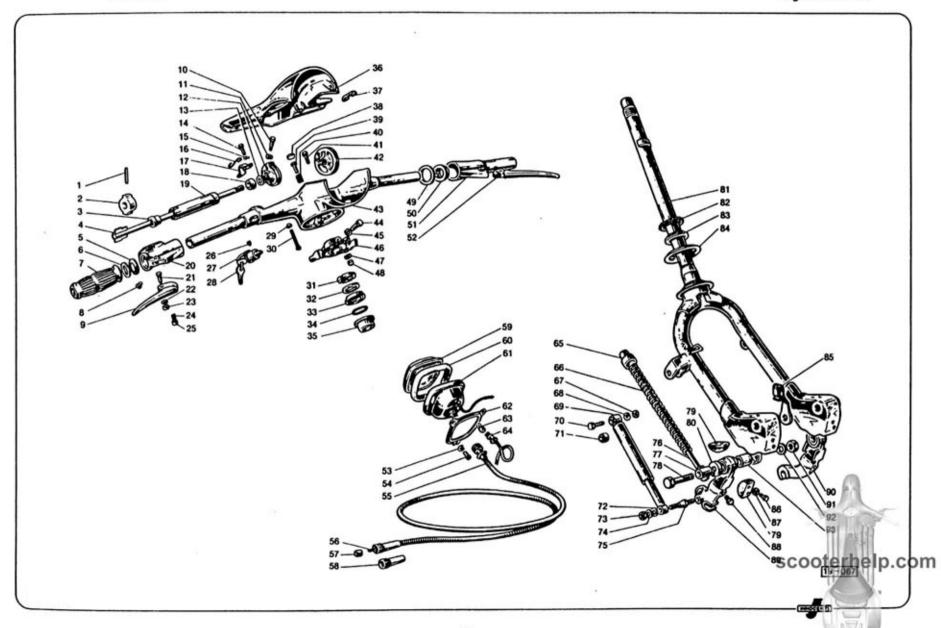

|      | Indice delle tavole                        | Section index                             | Répertoire des planches                               | Tafelverzeichnis                                     |
|------|--------------------------------------------|-------------------------------------------|-------------------------------------------------------|------------------------------------------------------|
| -    | Indice                                     | Index                                     | Index                                                 | Inhaltsverzeichnis                                   |
| *    | Rapporti cambio<br>Regolazione carburatori | Gearbox ratios.<br>Carburettor adjustment | Rapports de boîte de vitesses<br>Réglage carburateurs | Wechselgetriebe-Übersetzungen<br>Vergasereinstellung |
| 1    | Carter motore - cilindro                   | Crankcase - cylinder                      | Carter moteur - cylindre                              | Motorgehäuse - Zylinder                              |
| 11   | Manovellismo                               | Crankshaft - piston                       | Embiellage                                            | Kurbeltrieb                                          |
| ııı  | Frizione                                   | Clutch                                    | Embrayage                                             | Kupplung                                             |
| IV   | Cambio - avviamento                        | Gearbox - starter                         | Boîte de vitesses - démarreur                         | Wechselgetriebe - Anlasser                           |
| v    | Raffreddamento                             | Cooling system                            | Refroidissement                                       | Kühlung                                              |
| VI   | Alimentazione - scarico                    | Fuel and exhaust system                   | Système d'aliment, et d'échappement                   | Kraftstoff - und Auspuffanlage                       |
| VII  | Telaio - sospensione                       | Frame - suspension                        | Châssis - suspension                                  | Fahrgestell - Federung                               |
| VIII | Manubrio - forcella - tachimetro           | Handle bar - fork - speedometer           | Guidon - fourche - compteur                           | Lenker - Gabel - Tachometer                          |
| ıx   | Ruote - freni                              | Wheels - brakes                           | Roues - freins                                        | Räder - Bremsen                                      |
| ×    | Freno a disco                              | Disc brake                                | Frein à disque                                        | Scheibenbremse                                       |
| хі   | Fanaleria                                  | Lighting                                  | Illumination                                          | Beleuchtung                                          |
| XII  | Apparecchiature elettriche                 | Electrical equipment                      | Appareillage électrique                               | Elektrische Ausrüstung                               |
| XIII | Volano magnete « Ducati » 4 poli           | Ducati • 4 poles flywheel magneto         | Volant magnétique 4 pôles « Ducati »                  | « Ducati » 4-poliger Magnetzünder                    |
| XIV  | Volano magnete « Ducati » 6 poli           | • Ducati » 6 poles flywheel magneto       | Volant magnétique 6 pôles « Ducati »                  | « Ducati » 6-poliger Magnetzlinder                   |
| xv   | Carrozzeria                                | Body                                      | Carrosserie                                           | Aufbau                                               |
| XVI  | Comandi                                    | Controls                                  | Commandes                                             | BetätigungerSCOOterhelp.                             |
| XVII | Accessori                                  | Accessories                               | Accessoires                                           | Zubehör                                              |