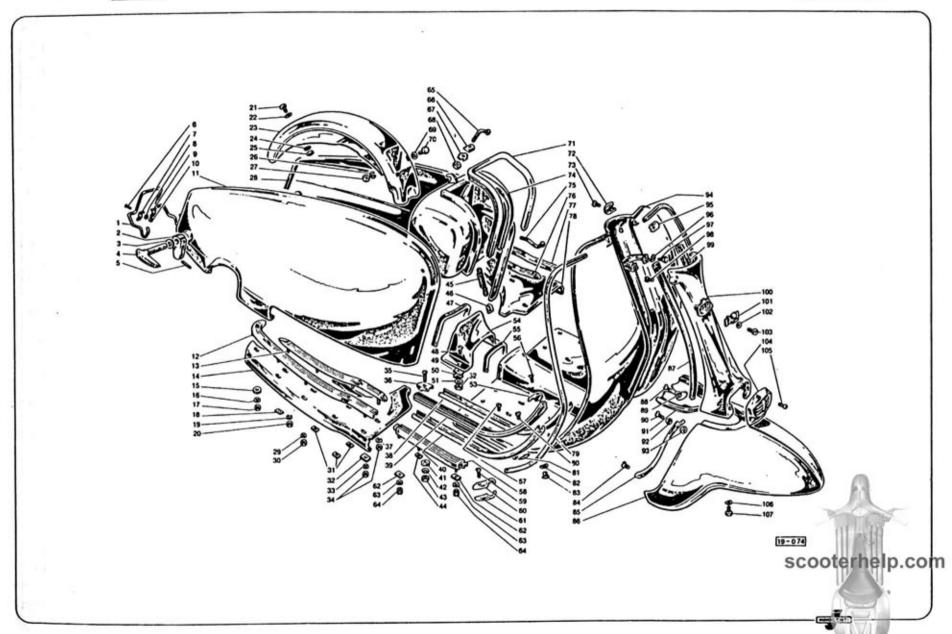

|      | Indice delle tavole                        | Section index                             | Répertoire des planches                               | Tafelverzeichnis                                     |
|------|--------------------------------------------|-------------------------------------------|-------------------------------------------------------|------------------------------------------------------|
| -    | Indice                                     | Index                                     | Index                                                 | Inhaltsverzeichnis                                   |
| *    | Rapporti cambio<br>Regolazione carburatori | Gearbox ratios.<br>Carburettor adjustment | Rapports de boîte de vitesses<br>Réglage carburateurs | Wechselgetriebe-Übersetzungen<br>Vergasereinstellung |
| 1    | Carter motore - cilindro                   | Crankcase - cylinder                      | Carter moteur - cylindre                              | Motorgehäuse - Zylinder                              |
| 11   | Manovellismo                               | Crankshaft - piston                       | Embiellage                                            | Kurbeltrieb                                          |
| ııı  | Frizione                                   | Clutch                                    | Embrayage                                             | Kupplung                                             |
| IV   | Cambio - avviamento                        | Gearbox - starter                         | Boîte de vitesses - démarreur                         | Wechselgetriebe - Anlasser                           |
| v    | Raffreddamento                             | Cooling system                            | Refroidissement                                       | Kühlung                                              |
| VI   | Alimentazione - scarico                    | Fuel and exhaust system                   | Système d'aliment, et d'échappement                   | Kraftstoff - und Auspuffanlage                       |
| VII  | Telaio - sospensione                       | Frame - suspension                        | Châssis - suspension                                  | Fahrgestell - Federung                               |
| VIII | Manubrio - forcella - tachimetro           | Handle bar - fork - speedometer           | Guidon - fourche - compteur                           | Lenker - Gabel - Tachometer                          |
| ıx   | Ruote - freni                              | Wheels - brakes                           | Roues - freins                                        | Räder - Bremsen                                      |
| ×    | Freno a disco                              | Disc brake                                | Frein à disque                                        | Scheibenbremse                                       |
| хі   | Fanaleria                                  | Lighting                                  | Illumination                                          | Beleuchtung                                          |
| XII  | Apparecchiature elettriche                 | Electrical equipment                      | Appareillage électrique                               | Elektrische Ausrüstung                               |
| XIII | Volano magnete « Ducati » 4 poli           | Ducati • 4 poles flywheel magneto         | Volant magnétique 4 pôles « Ducati »                  | « Ducati » 4-poliger Magnetzünder                    |
| XIV  | Volano magnete « Ducati » 6 poli           | • Ducati » 6 poles flywheel magneto       | Volant magnétique 6 pôles « Ducati »                  | « Ducati » 6-poliger Magnetzlinder                   |
| xv   | Carrozzeria                                | Body                                      | Carrosserie                                           | Aufbau                                               |
| XVI  | Comandi                                    | Controls                                  | Commandes                                             | BetätigungerSCOOterhelp.                             |
| XVII | Accessori                                  | Accessories                               | Accessoires                                           | Zubehör                                              |