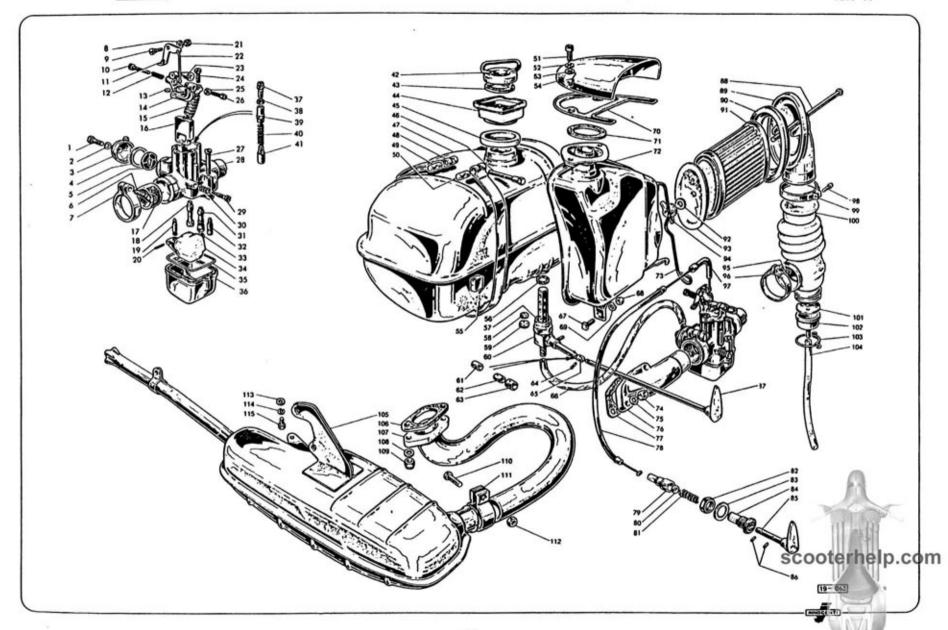

|      | Indice delle tavole                        | Section index                             | Répertoire des planches                               | Tafelverzeichnis                                     |
|------|--------------------------------------------|-------------------------------------------|-------------------------------------------------------|------------------------------------------------------|
| -    | Indice                                     | Index                                     | Index                                                 | Inhaltsverzeichnis                                   |
| *    | Rapporti cambio<br>Regolazione carburatori | Gearbox ratios.<br>Carburettor adjustment | Rapports de boîte de vitesses<br>Réglage carburateurs | Wechselgetriebe-Übersetzungen<br>Vergasereinstellung |
| 1    | Carter motore - cilindro                   | Crankcase - cylinder                      | Carter moteur - cylindre                              | Motorgehäuse - Zylinder                              |
| 11   | Manovellismo                               | Crankshaft - piston                       | Embiellage                                            | Kurbeltrieb                                          |
| ııı  | Frizione                                   | Clutch                                    | Embrayage                                             | Kupplung                                             |
| IV   | Cambio - avviamento                        | Gearbox - starter                         | Boîte de vitesses - démarreur                         | Wechselgetriebe - Anlasser                           |
| v    | Raffreddamento                             | Cooling system                            | Refroidissement                                       | Kühlung                                              |
| VI   | Alimentazione - scarico                    | Fuel and exhaust system                   | Système d'aliment, et d'échappement                   | Kraftstoff - und Auspuffanlage                       |
| VII  | Telaio - sospensione                       | Frame - suspension                        | Châssis - suspension                                  | Fahrgestell - Federung                               |
| VIII | Manubrio - forcella - tachimetro           | Handle bar - fork - speedometer           | Guidon - fourche - compteur                           | Lenker - Gabel - Tachometer                          |
| ıx   | Ruote - freni                              | Wheels - brakes                           | Roues - freins                                        | Räder - Bremsen                                      |
| ×    | Freno a disco                              | Disc brake                                | Frein à disque                                        | Scheibenbremse                                       |
| хі   | Fanaleria                                  | Lighting                                  | Illumination                                          | Beleuchtung                                          |
| XII  | Apparecchiature elettriche                 | Electrical equipment                      | Appareillage électrique                               | Elektrische Ausrüstung                               |
| XIII | Volano magnete « Ducati » 4 poli           | Ducati • 4 poles flywheel magneto         | Volant magnétique 4 pôles « Ducati »                  | « Ducati » 4-poliger Magnetzünder                    |
| XIV  | Volano magnete « Ducati » 6 poli           | • Ducati » 6 poles flywheel magneto       | Volant magnétique 6 pôles « Ducati »                  | « Ducati » 6-poliger Magnetzlinder                   |
| xv   | Carrozzeria                                | Body                                      | Carrosserie                                           | Aufbau                                               |
| XVI  | Comandi                                    | Controls                                  | Commandes                                             | BetätigungerSCOOterhelp.                             |
| XVII | Accessori                                  | Accessories                               | Accessoires                                           | Zubehör                                              |