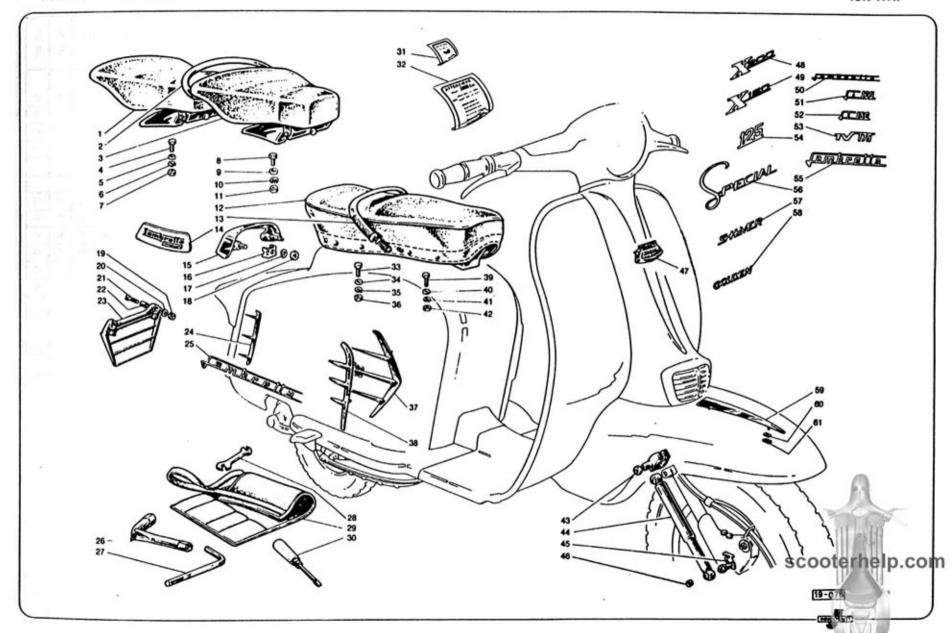

nks         | 1             |       | 0     |       | o        | 0        |          |          |
| -· (         | 19755075               | Modanatura destra         | Finisher R.H.          | Moulure droite            | Zierstück rechts        | 1             |       | SC    | OC    | te       | ra       | \$1p     | .C       |
| 25           | 19955051               | Dicitura                  | Name plate             | Ecriteau,                 | Firmenzeichen           | 2             | 0     | 0     | 0     | o'       | 0        | Ь        | 0        |
| 26           | 19986220               | Chiave per candela        | Spanner for spark plug | Clef pour bougie          | Schlüssel für Zündkerze | 1             | 0     | 0     | 0     | 0        | 0        | o        | 0        |





|      |           | <b>6</b> 1          | All b          | Clef pour bouchon  | Schlüssel für Zapfen | 1 | 0        | 0  | 0            | 0             | 0             | 0  | 0 |     |
|------|-----------|---------------------|----------------|--------------------|----------------------|---|----------|----|--------------|---------------|---------------|----|---|-----|
| 27   | 19086067  | Chiave per tappi    | Allen key      |                    | Schlüssel 8/10       | ; | 0        | 0  | 0            | 0             | 0             | 0  | - | 100 |
| 28   | 15086061  | Chiave 8/10         | Spanner 8/10   | Clef 8/10          | Werkzeugtasche       | ; | 0        | 0  | 0            | 0             | 0             | 0  | - |     |
| 1372 | 19986290  | Borsa attrezzi      | Tool bag