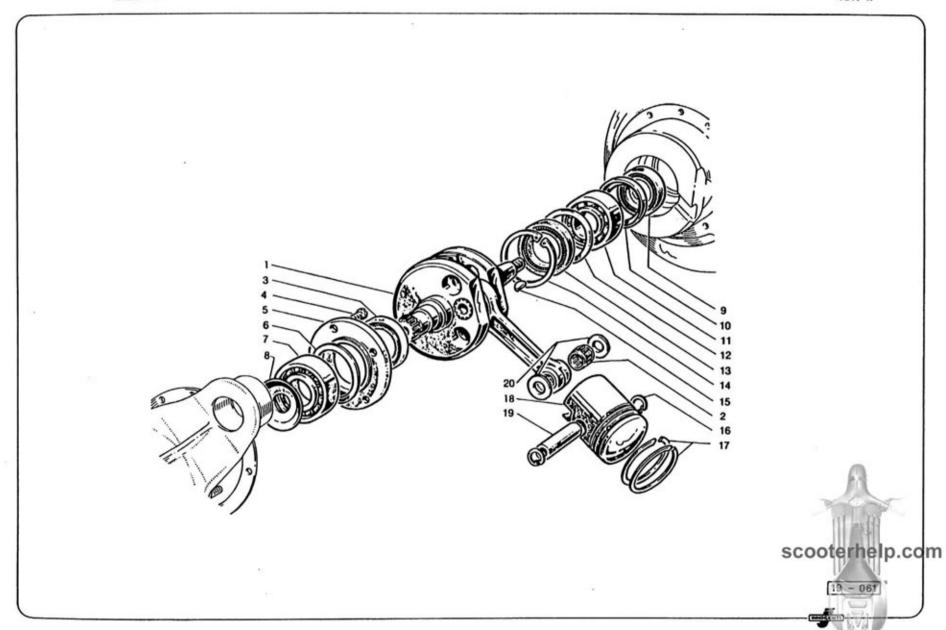

|      | Indice delle tavole                        | Section index                             | Répertoire des planches                               | Tafelverzeichnis                                     |
|------|--------------------------------------------|-------------------------------------------|-------------------------------------------------------|------------------------------------------------------|
| -    | Indice                                     | Index                                     | Index                                                 | Inhaltsverzeichnis                                   |
| *    | Rapporti cambio<br>Regolazione carburatori | Gearbox ratios.<br>Carburettor adjustment | Rapports de boîte de vitesses<br>Réglage carburateurs | Wechselgetriebe-Übersetzungen<br>Vergasereinstellung |
| 1    | Carter motore - cilindro                   | Crankcase - cylinder                      | Carter moteur - cylindre                              | Motorgehäuse - Zylinder                              |
| 11   | Manovellismo                               | Crankshaft - piston                       | Embiellage                                            | Kurbeltrieb                                          |
| ııı  | Frizione                                   | Clutch                                    | Embrayage                                             | Kupplung                                             |
| IV   | Cambio - avviamento                        | Gearbox - starter                         | Boîte de vitesses - démarreur                         | Wechselgetriebe - Anlasser                           |
| v    | Raffreddamento                             | Cooling system                            | Refroidissement                                       | Kühlung                                              |
| VI   | Alimentazione - scarico                    | Fuel and exhaust system                   | Système d'aliment, et d'échappement                   | Kraftstoff - und Auspuffanlage                       |
| VII  | Telaio - sospensione                       | Frame - suspension                        | Châssis - suspension                                  | Fahrgestell - Federung                               |
| VIII | Manubrio - forcella - tachimetro           | Handle bar - fork - speedometer           | Guidon - fourche - compteur                           | Lenker - Gabel - Tachometer                          |
| ıx   | Ruote - freni                              | Wheels - brakes                           | Roues - freins                                        | Räder - Bremsen                                      |
| ×    | Freno a disco                              | Disc brake                                | Frein à disque                                        | Scheibenbremse                                       |
| хі   | Fanaleria                                  | Lighting                                  | Illumination                                          | Beleuchtung                                          |
| XII  | Apparecchiature elettriche                 | Electrical equipment                      | Appareillage électrique                               | Elektrische Ausrüstung                               |
| XIII | Volano magnete « Ducati » 4 poli           | Ducati • 4 poles flywheel magneto         | Volant magnétique 4 pôles « Ducati »                  | « Ducati » 4-poliger Magnetzünder                    |
| XIV  | Volano magnete « Ducati » 6 poli           | • Ducati » 6 poles flywheel magneto       | Volant magnétique 6 pôles « Ducati »                  | « Ducati » 6-poliger Magnetzlinder                   |
| xv   | Carrozzeria                                | Body                                      | Carrosserie                                           | Aufbau                                               |
| XVI  | Comandi                                    | Controls                                  | Commandes                                             | BetätigungerSCOOterhelp.                             |
| XVII | Accessori                                  | Accessories                               | Accessoires                                           | Zubehör                                              |