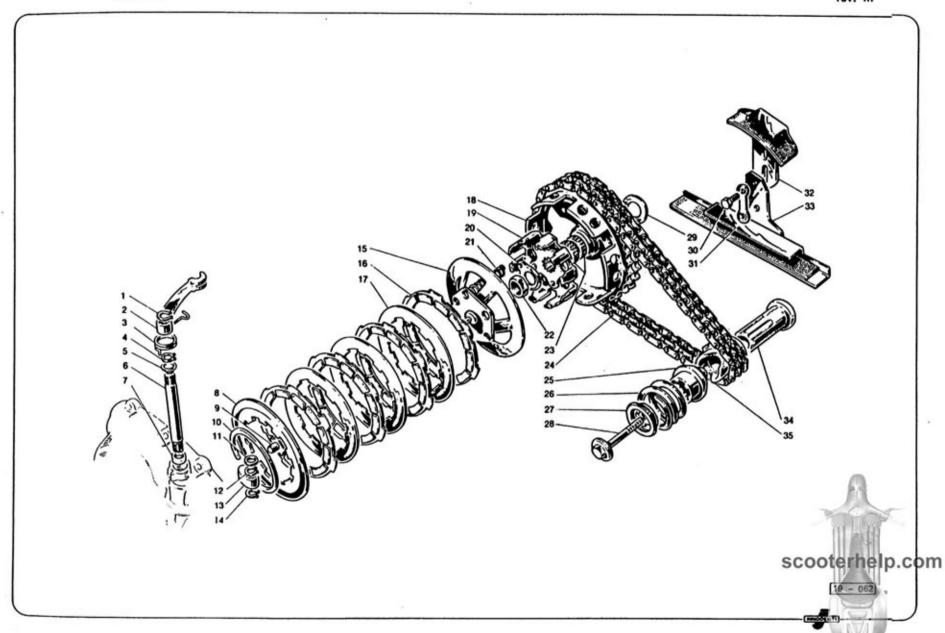

|      | Indice delle tavole                        | Section index                             | Répertoire des planches                               | Tafelverzeichnis                                     |
|------|--------------------------------------------|-------------------------------------------|-------------------------------------------------------|------------------------------------------------------|
| -    | Indice                                     | Index                                     | Index                                                 | Inhaltsverzeichnis                                   |
| *    | Rapporti cambio<br>Regolazione carburatori | Gearbox ratios.<br>Carburettor adjustment | Rapports de boîte de vitesses<br>Réglage carburateurs | Wechselgetriebe-Übersetzungen<br>Vergasereinstellung |
| 1    | Carter motore - cilindro                   | Crankcase - cylinder                      | Carter moteur - cylindre                              | Motorgehäuse - Zylinder                              |
| 11   | Manovellismo                               | Crankshaft - piston                       | Embiellage                                            | Kurbeltrieb                                          |
| ııı  | Frizione                                   | Clutch                                    | Embrayage                                             | Kupplung                                             |
| IV   | Cambio - avviamento                        | Gearbox - starter                         | Boîte de vitesses - démarreur                         | Wechselgetriebe - Anlasser                           |
| v    | Raffreddamento                             | Cooling system                            | Refroidissement                                       | Kühlung                                              |
| VI   | Alimentazione - scarico                    | Fuel and exhaust system                   | Système d'aliment, et d'échappement                   | Kraftstoff - und Auspuffanlage                       |
| VII  | Telaio - sospensione                       | Frame - suspension                        | Châssis - suspension                                  | Fahrgestell - Federung                               |
| VIII | Manubrio - forcella - tachimetro           | Handle bar - fork - speedometer           | Guidon - fourche - compteur                           | Lenker - Gabel - Tachometer                          |
| ıx   | Ruote - freni                              | Wheels - brakes                           | Roues - freins                                        | Räder - Bremsen                                      |
| ×    | Freno a disco                              | Disc brake                                | Frein à disque                                        | Scheibenbremse                                       |
| хі   | Fanaleria                                  | Lighting                                  | Illumination                                          | Beleuchtung                                          |
| XII  | Apparecchiature elettriche                 | Electrical equipment                      | Appareillage électrique                               | Elektrische Ausrüstung                               |
| XIII | Volano magnete « Ducati » 4 poli           | Ducati • 4 poles flywheel magneto         | Volant magnétique 4 pôles « Ducati »                  | « Ducati » 4-poliger Magnetzünder                    |
| XIV  | Volano magnete « Ducati » 6 poli           | • Ducati » 6 poles flywheel magneto       | Volant magnétique 6 pôles « Ducati »                  | « Ducati » 6-poliger Magnetzlinder                   |
| xv   | Carrozzeria                                | Body                                      | Carrosserie                                           | Aufbau                                               |
| XVI  | Comandi                                    | Controls                                  | Commandes                                             | BetätigungerSCOOterhelp.                             |
| XVII | Accessori                                  | Accessories                               | Accessoires                                           | Zubehör                                              |