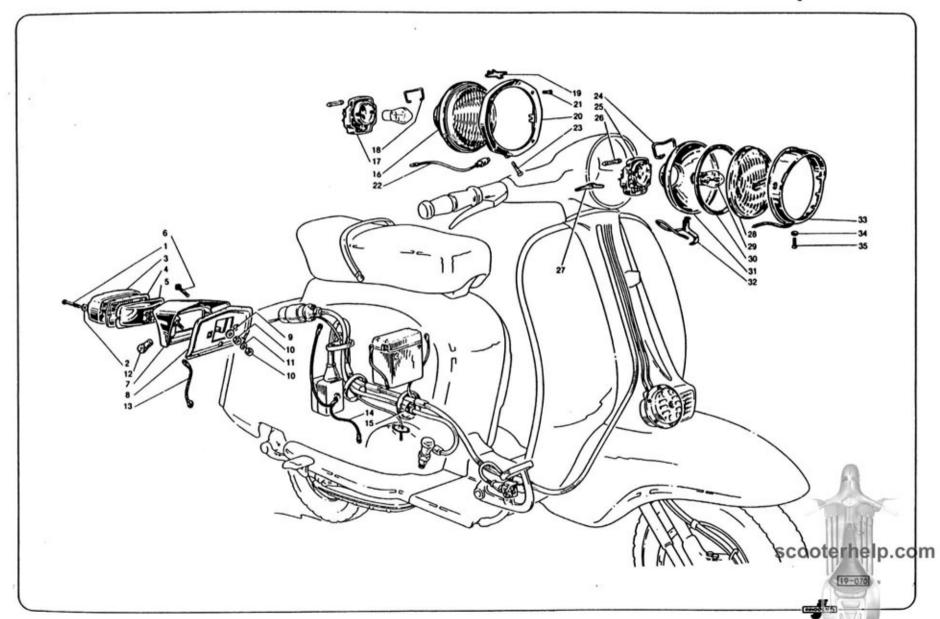

|      | Indice delle tavole                        | Section index                             | Répertoire des planches                               | Tafelverzeichnis                                     |
|------|--------------------------------------------|-------------------------------------------|-------------------------------------------------------|------------------------------------------------------|
| -    | Indice                                     | Index                                     | Index                                                 | Inhaltsverzeichnis                                   |
| *    | Rapporti cambio<br>Regolazione carburatori | Gearbox ratios.<br>Carburettor adjustment | Rapports de boîte de vitesses<br>Réglage carburateurs | Wechselgetriebe-Übersetzungen<br>Vergasereinstellung |
| 1    | Carter motore - cilindro                   | Crankcase - cylinder                      | Carter moteur - cylindre                              | Motorgehäuse - Zylinder                              |
| 11   | Manovellismo                               | Crankshaft - piston                       | Embiellage                                            | Kurbeltrieb                                          |
| ııı  | Frizione                                   | Clutch                                    | Embrayage                                             | Kupplung                                             |
| IV   | Cambio - avviamento                        | Gearbox - starter                         | Boîte de vitesses - démarreur                         | Wechselgetriebe - Anlasser                           |
| v    | Raffreddamento                             | Cooling system                            | Refroidissement                                       | Kühlung                                              |
| VI   | Alimentazione - scarico                    | Fuel and exhaust system                   | Système d'aliment, et d'échappement                   | Kraftstoff - und Auspuffanlage                       |
| VII  | Telaio - sospensione                       | Frame - suspension                        | Châssis - suspension                                  | Fahrgestell - Federung                               |
| VIII | Manubrio - forcella - tachimetro           | Handle bar - fork - speedometer           | Guidon - fourche - compteur                           | Lenker - Gabel - Tachometer                          |
| ıx   | Ruote - freni                              | Wheels - brakes                           | Roues - freins                                        | Räder - Bremsen                                      |
| ×    | Freno a disco                              | Disc brake                                | Frein à disque                                        | Scheibenbremse                                       |
| хі   | Fanaleria                                  | Lighting                                  | Illumination                                          | Beleuchtung                                          |
| XII  | Apparecchiature elettriche                 | Electrical equipment                      | Appareillage électrique                               | Elektrische Ausrüstung                               |
| XIII | Volano magnete « Ducati » 4 poli           | Ducati • 4 poles flywheel magneto         | Volant magnétique 4 pôles « Ducati »                  | « Ducati » 4-poliger Magnetzünder                    |
| XIV  | Volano magnete « Ducati » 6 poli           | • Ducati » 6 poles flywheel magneto       | Volant magnétique 6 pôles « Ducati »                  | « Ducati » 6-poliger Magnetzlinder                   |
| xv   | Carrozzeria                                | Body                                      | Carrosserie                                           | Aufbau                                               |
| XVI  | Comandi                                    | Controls                                  | Commandes                                             | BetätigungerSCOOterhelp.                             |
| XVII | Accessori                                  | Accessories                               | Accessoires                                           | Zubehör                                              |