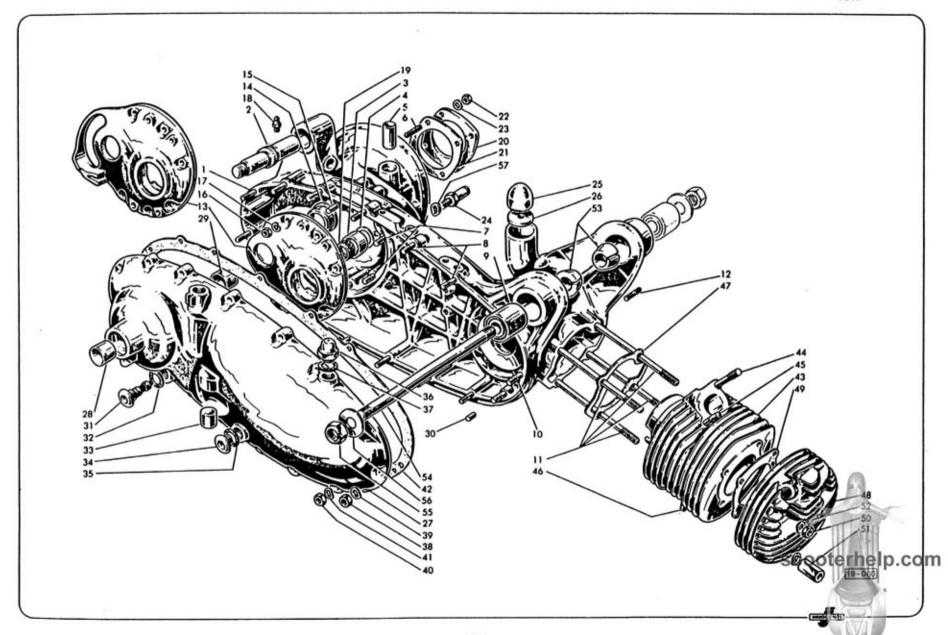

Lambrette, in base alla tavola e Regolazione carburatori ».

The carburettors are supplied with the calibrated parts which must be used according to the adjustment each Lambretta model requires, consulting the «Carburettor adjustment» table.

Les carburateurs sont fournis avec les pièces calibrées qui sont à employer selon le réglage que chaque modèle de Lambretta demande, en consultant la table «Réglage carburateurs of employer parties pa

<sup>+</sup> Pre-modifice. Pre-modification. Pré-modification. Vor-Aenderung.

Post-modifica. - Post-modification. - Post-modification. - Nach-Aenderung.

Rondelle élastique

Tampon amortisseur

Ecrou

Axe

Mutter

Bolzen

Federscheibe

Gummipuffer

policinelo.com

Q.

Dado

Perno

Tampone

Rondella elastica

Nut

Pin

Spring washer

Rebound buffer





| Fig.<br>Abb. | Ord, No.<br>Bestell N. | Denominazione .           | Description '         | Désignation               | Benennung /           | Qt.<br>Anzahl | 125 LI | 125 S | 130 [1 | 150 S | 150 SX | VT 271 | 300 SX |
|--------------|------------------------|---------------------------|-----------------------|---------------------------|-----------------------|---------------|--------|-------|--------|-------|--------|--------|--------|
| 6            | 19010035               | Rondella                  | Washer                | Rondelle                  | Scheibe               | Ι,            | 0      | ۰     | 0      | 0     | 0      | 0      | •      |
| 7            | 19910020               | Coperchio con figg. 28-29 | Cover with fig. 28-29 | Couvercle avec fig. 28-29 | Deckel