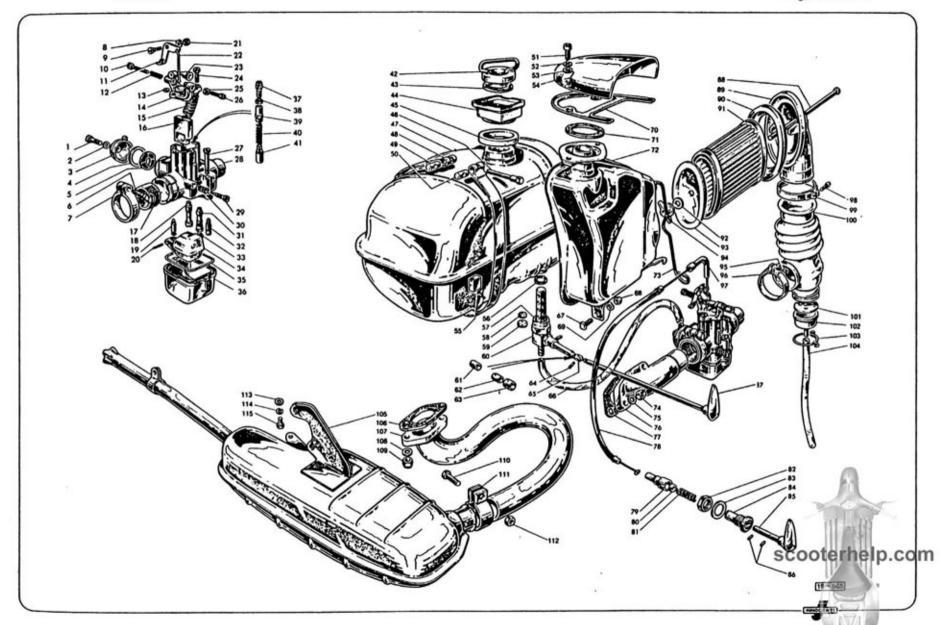

|      | Indice delle tavole                        | Section index                             | Répertoire des planches                               | Tafelverzeichnis                                     |
|------|--------------------------------------------|-------------------------------------------|-------------------------------------------------------|------------------------------------------------------|
| -    | Indice                                     | Index                                     | Index                                                 | Inhaltsverzeichnis                                   |
| *    | Rapporti cambio<br>Regolazione carburatori | Gearbox ratios.<br>Carburettor adjustment | Rapports de boîte de vitesses<br>Réglage carburateurs | Wechselgetriebe-Übersetzungen<br>Vergasereinstellung |
| 1    | Carter motore - cilindro                   | Crankcase - cylinder                      | Carter moteur - cylindre                              | Motorgehäuse - Zylinder                              |
| 11   | Manovellismo                               | Crankshaft - piston                       | Embiellage                                            | Kurbeltrieb                                          |
| ııı  | Frizione                                   | Clutch                                    | Embrayage                                             | Kupplung                                             |
| IV   | Cambio - avviamento                        | Gearbox - starter                         | Boîte de vitesses - démarreur                         | Wechselgetriebe - Anlasser                           |
| v    | Raffreddamento                             | Cooling system                            | Refroidissement                                       | Kühlung                                              |
| VI   | Alimentazione - scarico                    | Fuel and exhaust system                   | Système d'aliment, et d'échappement                   | Kraftstoff - und Auspuffanlage                       |
| VII  | Telaio - sospensione                       | Frame - suspension                        | Châssis - suspension                                  | Fahrgestell - Federung                               |
| VIII | Manubrio - forcella - tachimetro           | Handle bar - fork - speedometer           | Guidon - fourche - compteur                           | Lenker - Gabel - Tachometer                          |
| ıx   | Ruote - freni                              | Wheels - brakes                           | Roues - freins                                        | Räder - Bremsen                                      |
| ×    | Freno a disco                              | Disc brake                                | Frein à disque                                        | Scheibenbremse                                       |
| хі   | Fanaleria                                  | Lighting                                  | Illumination                                          | Beleuchtung                                          |
| XII  | Apparecchiature elettriche                 | Electrical equipment                      | Appareillage électrique                               | Elektrische Ausrüstung                               |
| XIII | Volano magnete « Ducati » 4 poli           | Ducati • 4 poles flywheel magneto         | Volant magnétique 4 pôles « Ducati »                  | « Ducati » 4-poliger Magnetzünder                    |
| XIV  | Volano magnete « Ducati » 6 poli           | • Ducati » 6 poles flywheel magneto       | Volant magnétique 6 pôles « Ducati »                  | « Ducati » 6-poliger Magnetzlinder                   |
| xv   | Carrozzeria                                | Body                                      | Carrosserie                                           | Aufbau                                               |
| XVI  | Comandi                                    | Controls                                  | Commandes                                             | BetätigungerSCOOterhelp.                             |
| XVII | Accessori                                  | Accessories                               | Accessoires                                           | Zubehör                                              |