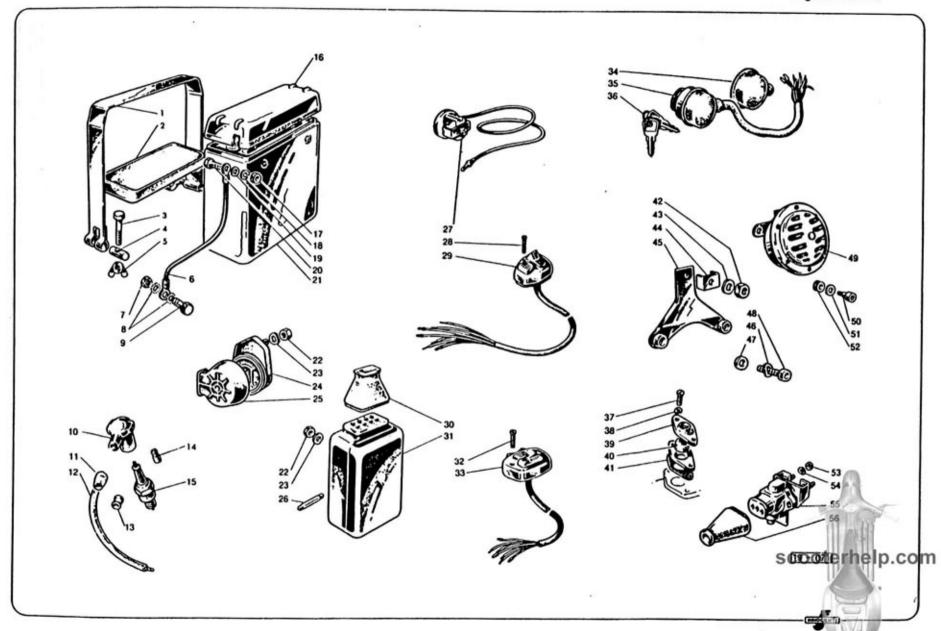

|      | Indice delle tavole                        | Section index                             | Répertoire des planches                               | Tafelverzeichnis                                     |
|------|--------------------------------------------|-------------------------------------------|-------------------------------------------------------|------------------------------------------------------|
| -    | Indice                                     | Index                                     | Index                                                 | Inhaltsverzeichnis                                   |
| *    | Rapporti cambio<br>Regolazione carburatori | Gearbox ratios.<br>Carburettor adjustment | Rapports de boîte de vitesses<br>Réglage carburateurs | Wechselgetriebe-Übersetzungen<br>Vergasereinstellung |
| 1    | Carter motore - cilindro                   | Crankcase - cylinder                      | Carter moteur - cylindre                              | Motorgehäuse - Zylinder                              |
| 11   | Manovellismo                               | Crankshaft - piston                       | Embiellage                                            | Kurbeltrieb                                          |
| ııı  | Frizione                                   | Clutch                                    | Embrayage                                             | Kupplung                                             |
| IV   | Cambio - avviamento                        | Gearbox - starter                         | Boîte de vitesses - démarreur                         | Wechselgetriebe - Anlasser                           |
| v    | Raffreddamento                             | Cooling system                            | Refroidissement                                       | Kühlung                                              |
| VI   | Alimentazione - scarico                    | Fuel and exhaust system                   | Système d'aliment, et d'échappement                   | Kraftstoff - und Auspuffanlage                       |
| VII  | Telaio - sospensione                       | Frame - suspension                        | Châssis - suspension                                  | Fahrgestell - Federung                               |
| VIII | Manubrio - forcella - tachimetro           | Handle bar - fork - speedometer           | Guidon - fourche - compteur                           | Lenker - Gabel - Tachometer                          |
| ıx   | Ruote - freni                              | Wheels - brakes                           | Roues - freins                                        | Räder - Bremsen                                      |
| ×    | Freno a disco                              | Disc brake                                | Frein à disque                                        | Scheibenbremse                                       |
| хі   | Fanaleria                                  | Lighting                                  | Illumination                                          | Beleuchtung                                          |
| XII  | Apparecchiature elettriche                 | Electrical equipment                      | Appareillage électrique                               | Elektrische Ausrüstung                               |
| XIII | Volano magnete « Ducati » 4 poli           | Ducati • 4 poles flywheel magneto         | Volant magnétique 4 pôles « Ducati »                  | « Ducati » 4-poliger Magnetzünder                    |
| XIV  | Volano magnete « Ducati » 6 poli           | • Ducati » 6 poles flywheel magneto       | Volant magnétique 6 pôles « Ducati »                  | « Ducati » 6-poliger Magnetzlinder                   |
| xv   | Carrozzeria                                | Body                                      | Carrosserie                                           | Aufbau                                               |
| XVI  | Comandi                                    | Controls                                  | Commandes                                             | BetätigungerSCOOterhelp.                             |
| XVII | Accessori                                  | Accessories                               | Accessoires                                           | Zubehör                                              |