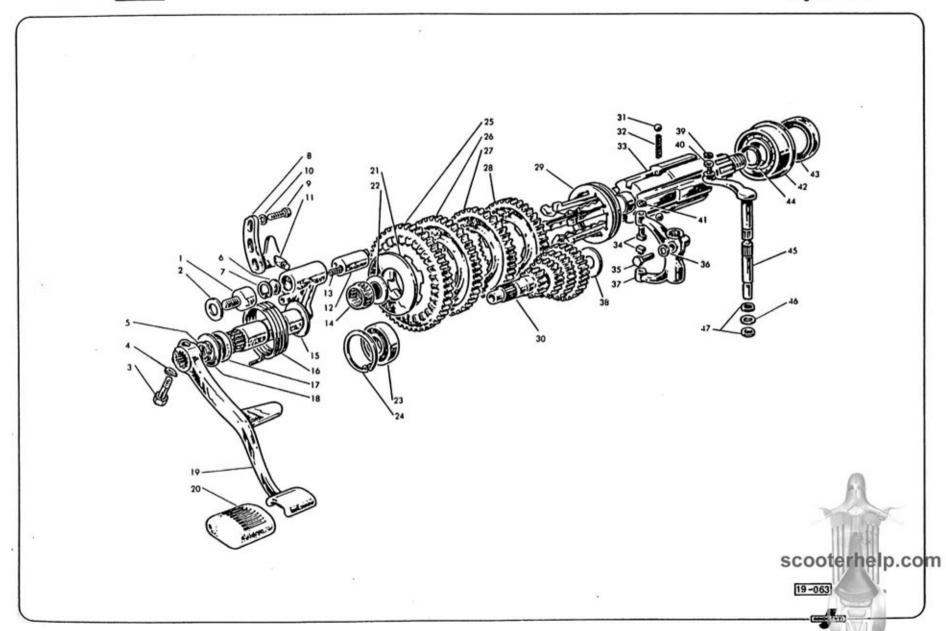

|      | Indice delle tavole                        | Section index                             | Répertoire des planches                               | Tafelverzeichnis                                     |
|------|--------------------------------------------|-------------------------------------------|-------------------------------------------------------|------------------------------------------------------|
| -    | Indice                                     | Index                                     | Index                                                 | Inhaltsverzeichnis                                   |
| *    | Rapporti cambio<br>Regolazione carburatori | Gearbox ratios.<br>Carburettor adjustment | Rapports de boîte de vitesses<br>Réglage carburateurs | Wechselgetriebe-Übersetzungen<br>Vergasereinstellung |
| 1    | Carter motore - cilindro                   | Crankcase - cylinder                      | Carter moteur - cylindre                              | Motorgehäuse - Zylinder                              |
| 11   | Manovellismo                               | Crankshaft - piston                       | Embiellage                                            | Kurbeltrieb                                          |
| ııı  | Frizione                                   | Clutch                                    | Embrayage                                             | Kupplung                                             |
| IV   | Cambio - avviamento                        | Gearbox - starter                         | Boîte de vitesses - démarreur                         | Wechselgetriebe - Anlasser                           |
| v    | Raffreddamento                             | Cooling system                            | Refroidissement                                       | Kühlung                                              |
| VI   | Alimentazione - scarico                    | Fuel and exhaust system                   | Système d'aliment, et d'échappement                   | Kraftstoff - und Auspuffanlage                       |
| VII  | Telaio - sospensione                       | Frame - suspension                        | Châssis - suspension                                  | Fahrgestell - Federung                               |
| VIII | Manubrio - forcella - tachimetro           | Handle bar - fork - speedometer           | Guidon - fourche - compteur                           | Lenker - Gabel - Tachometer                          |
| ıx   | Ruote - freni                              | Wheels - brakes                           | Roues - freins                                        | Räder - Bremsen                                      |
| ×    | Freno a disco                              | Disc brake                                | Frein à disque                                        | Scheibenbremse                                       |
| хі   | Fanaleria                                  | Lighting                                  | Illumination                                          | Beleuchtung                                          |
| XII  | Apparecchiature elettriche                 | Electrical equipment                      | Appareillage électrique                               | Elektrische Ausrüstung                               |
| XIII | Volano magnete « Ducati » 4 poli           | Ducati • 4 poles flywheel magneto         | Volant magnétique 4 pôles « Ducati »                  | « Ducati » 4-poliger Magnetzünder                    |
| XIV  | Volano magnete « Ducati » 6 poli           | • Ducati » 6 poles flywheel magneto       | Volant magnétique 6 pôles « Ducati »                  | « Ducati » 6-poliger Magnetzlinder                   |
| xv   | Carrozzeria                                | Body                                      | Carrosserie                                           | Aufbau                                               |
| XVI  | Comandi                                    | Controls                                  | Commandes                                             | BetätigungerSCOOterhelp.                             |
| XVII | Accessori                                  | Accessories                               | Accessoires                                           | Zubehör                                              |