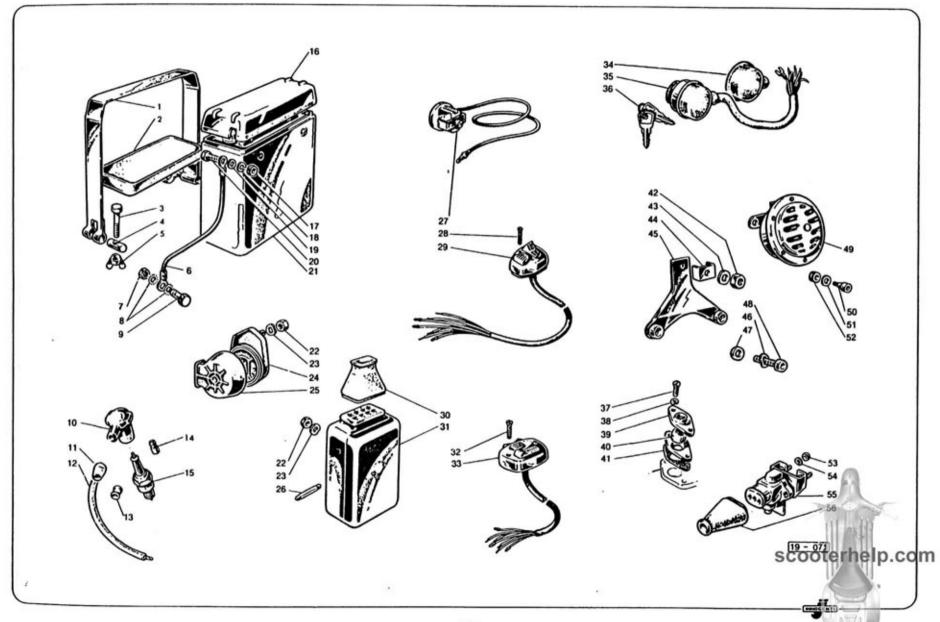

|      | Indice delle tavole                        | Section index                             | Répertoire des planches                               | Tafelverzeichnis                                     |
|------|--------------------------------------------|-------------------------------------------|-------------------------------------------------------|------------------------------------------------------|
| -    | Indice                                     | Index                                     | Index                                                 | Inhaltsverzeichnis                                   |
| *    | Rapporti cambio<br>Regolazione carburatori | Gearbox ratios.<br>Carburettor adjustment | Rapports de boîte de vitesses<br>Réglage carburateurs | Wechselgetriebe-Übersetzungen<br>Vergasereinstellung |
| 1    | Carter motore - cilindro                   | Crankcase - cylinder                      | Carter moteur - cylindre                              | Motorgehäuse - Zylinder                              |
| 11   | Manovellismo                               | Crankshaft - piston                       | Embiellage                                            | Kurbeltrieb                                          |
| ııı  | Frizione                                   | Clutch                                    | Embrayage                                             | Kupplung                                             |
| IV   | Cambio - avviamento                        | Gearbox - starter                         | Boîte de vitesses - démarreur                         | Wechselgetriebe - Anlasser                           |
| v    | Raffreddamento                             | Cooling system                            | Refroidissement                                       | Kühlung                                              |
| VI   | Alimentazione - scarico                    | Fuel and exhaust system                   | Système d'aliment, et d'échappement                   | Kraftstoff - und Auspuffanlage                       |
| VII  | Telaio - sospensione                       | Frame - suspension                        | Châssis - suspension                                  | Fahrgestell - Federung                               |
| VIII | Manubrio - forcella - tachimetro           | Handle bar - fork - speedometer           | Guidon - fourche - compteur                           | Lenker - Gabel - Tachometer                          |
| ıx   | Ruote - freni                              | Wheels - brakes                           | Roues - freins                                        | Räder - Bremsen                                      |
| ×    | Freno a disco                              | Disc brake                                | Frein à disque                                        | Scheibenbremse                                       |
| хі   | Fanaleria                                  | Lighting                                  | Illumination                                          | Beleuchtung                                          |
| XII  | Apparecchiature elettriche                 | Electrical equipment                      | Appareillage électrique                               | Elektrische Ausrüstung                               |
| XIII | Volano magnete « Ducati » 4 poli           | Ducati • 4 poles flywheel magneto         | Volant magnétique 4 pôles « Ducati »                  | « Ducati » 4-poliger Magnetzünder                    |
| XIV  | Volano magnete « Ducati » 6 poli           | • Ducati » 6 poles flywheel magneto       | Volant magnétique 6 pôles « Ducati »                  | « Ducati » 6-poliger Magnetzlinder                   |
| xv   | Carrozzeria                                | Body                                      | Carrosserie                                           | Aufbau                                               |
| XVI  | Comandi                                    | Controls                                  | Commandes                                             | BetätigungerSCOOterhelp.                             |
| XVII | Accessori                                  | Accessories                               | Accessoires                                           | Zubehör                                              |