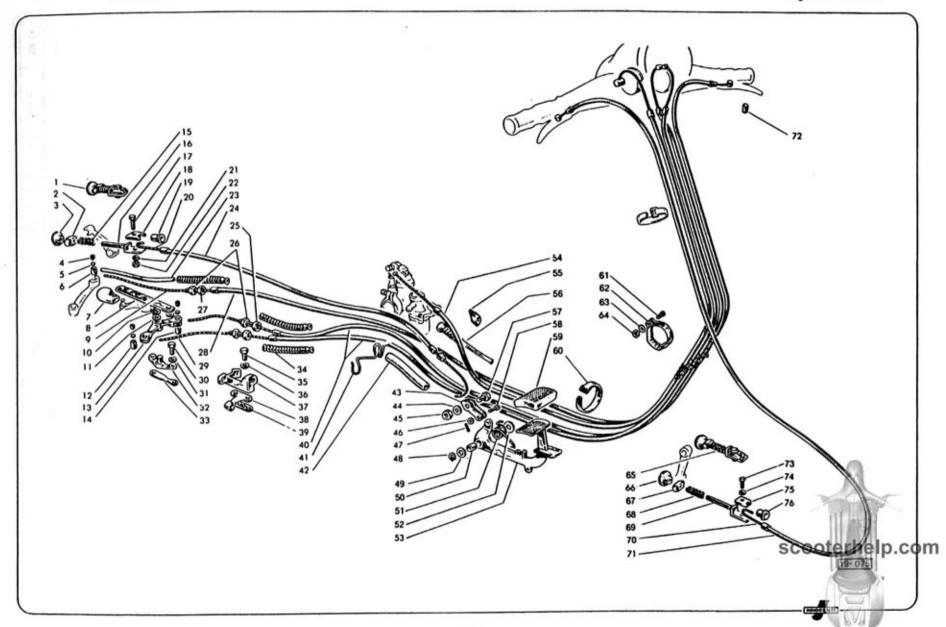

| Perno              | Pin               | Pivot                     | Bolzen            | 1             | 0     |       | 0      | 0      | .0     | 0      | 0      |
| 58           | 15059014               | Pernetto           | Pin               | Pivot                     | Bolzen            | 1             | 0     | \$6   | po     | (G)    | ne     | Ip     | .G     |
| 59           | 15059003               | Protezione         | Protection        | Protection                | Gummimuffe        | 1             | 0     | _     | 0      | 0      | 0      |        | 0      |
| 60           | 86500300               | Fascetta           | Band              | Collier                   | Schelle           | 4             | 0     | 10    | 0      | D      | 0      | 0      | 10     |





Commandes

Betätigungen

| -   |   |   |   |   |   |
|-----|---|---|---|---|---|
| - 1 | a | v | X | 4 | v |
|     |   |   |   |   |   |

| Fig!<br>Abb. | Ord. No.<br>Bestell N. | Denominazione             | Description             | Désignation               | Benennung          | QI.<br>Anzahl | 125 U | 125 S | 1300 LI | 150 S | 150 SX | VT 271 | 200 SX |
|--------------|------------------------|---------------------------|-------------------------|---------------------------|--------------------|---------------|-------|-------|---------|-------|--------|--------|--------|
| 61           | 70850516               | Vite                      | Screw                   | Vis                       | Schraube           | 1             | 0     | 0     | 0       | 0     | 0      | 0      | 0