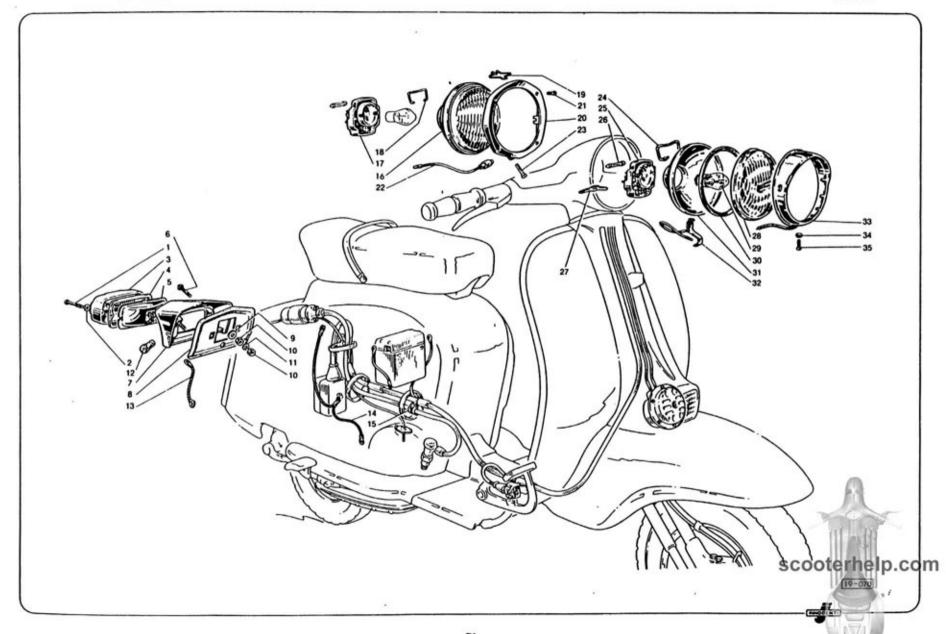

|      | Indice delle tavole                        | Section index                             | Répertoire des planches                               | Tafelverzeichnis                                     |
|------|--------------------------------------------|-------------------------------------------|-------------------------------------------------------|------------------------------------------------------|
| -    | Indice                                     | Index                                     | Index                                                 | Inhaltsverzeichnis                                   |
| *    | Rapporti cambio<br>Regolazione carburatori | Gearbox ratios.<br>Carburettor adjustment | Rapports de boîte de vitesses<br>Réglage carburateurs | Wechselgetriebe-Übersetzungen<br>Vergasereinstellung |
| 1    | Carter motore - cilindro                   | Crankcase - cylinder                      | Carter moteur - cylindre                              | Motorgehäuse - Zylinder                              |
| 11   | Manovellismo                               | Crankshaft - piston                       | Embiellage                                            | Kurbeltrieb                                          |
| ııı  | Frizione                                   | Clutch                                    | Embrayage                                             | Kupplung                                             |
| IV   | Cambio - avviamento                        | Gearbox - starter                         | Boîte de vitesses - démarreur                         | Wechselgetriebe - Anlasser                           |
| v    | Raffreddamento                             | Cooling system                            | Refroidissement                                       | Kühlung                                              |
| VI   | Alimentazione - scarico                    | Fuel and exhaust system                   | Système d'aliment, et d'échappement                   | Kraftstoff - und Auspuffanlage                       |
| VII  | Telaio - sospensione                       | Frame - suspension                        | Châssis - suspension                                  | Fahrgestell - Federung                               |
| VIII | Manubrio - forcella - tachimetro           | Handle bar - fork - speedometer           | Guidon - fourche - compteur                           | Lenker - Gabel - Tachometer                          |
| ıx   | Ruote - freni                              | Wheels - brakes                           | Roues - freins                                        | Räder - Bremsen                                      |
| ×    | Freno a disco                              | Disc brake                                | Frein à disque                                        | Scheibenbremse                                       |
| хі   | Fanaleria                                  | Lighting                                  | Illumination                                          | Beleuchtung                                          |
| XII  | Apparecchiature elettriche                 | Electrical equipment                      | Appareillage électrique                               | Elektrische Ausrüstung                               |
| XIII | Volano magnete « Ducati » 4 poli           | Ducati • 4 poles flywheel magneto         | Volant magnétique 4 pôles « Ducati »                  | « Ducati » 4-poliger Magnetzünder                    |
| XIV  | Volano magnete « Ducati » 6 poli           | • Ducati » 6 poles flywheel magneto       | Volant magnétique 6 pôles « Ducati »                  | « Ducati » 6-poliger Magnetzlinder                   |
| xv   | Carrozzeria                                | Body                                      | Carrosserie                                           | Aufbau                                               |
| XVI  | Comandi                                    | Controls                                  | Commandes                                             | BetätigungerSCOOterhelp.                             |
| XVII | Accessori                                  | Accessories                               | Accessoires                                           | Zubehör                                              |