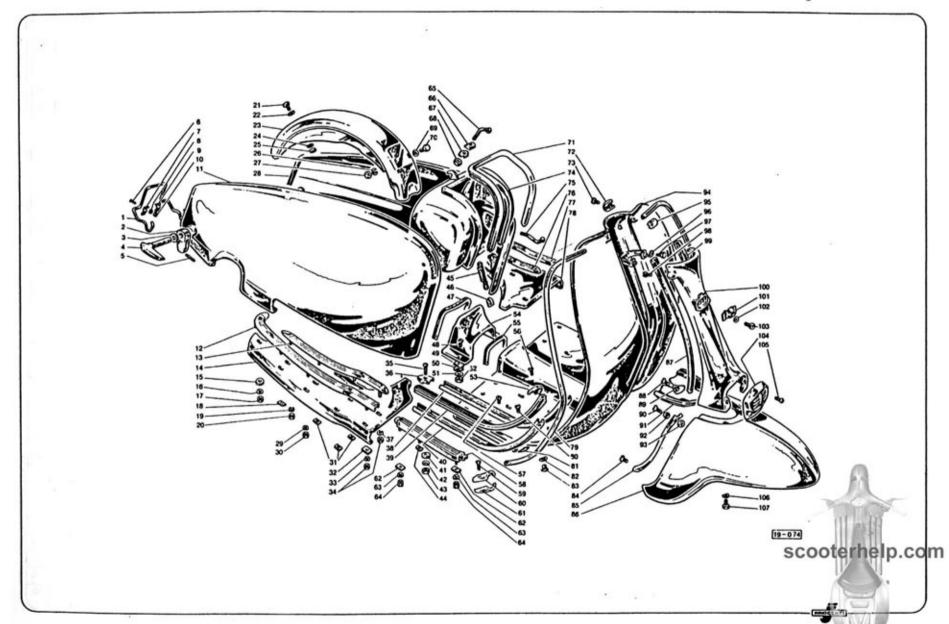

|      | Indice delle tavole                        | Section index                             | Répertoire des planches                               | Tafelverzeichnis                                     |
|------|--------------------------------------------|-------------------------------------------|-------------------------------------------------------|------------------------------------------------------|
| -    | Indice                                     | Index                                     | Index                                                 | Inhaltsverzeichnis                                   |
| *    | Rapporti cambio<br>Regolazione carburatori | Gearbox ratios.<br>Carburettor adjustment | Rapports de boîte de vitesses<br>Réglage carburateurs | Wechselgetriebe-Übersetzungen<br>Vergasereinstellung |
| 1    | Carter motore - cilindro                   | Crankcase - cylinder                      | Carter moteur - cylindre                              | Motorgehäuse - Zylinder                              |
| 11   | Manovellismo                               | Crankshaft - piston                       | Embiellage                                            | Kurbeltrieb                                          |
| ııı  | Frizione                                   | Clutch                                    | Embrayage                                             | Kupplung                                             |
| IV   | Cambio - avviamento                        | Gearbox - starter                         | Boîte de vitesses - démarreur                         | Wechselgetriebe - Anlasser                           |
| v    | Raffreddamento                             | Cooling system                            | Refroidissement                                       | Kühlung                                              |
| VI   | Alimentazione - scarico                    | Fuel and exhaust system                   | Système d'aliment, et d'échappement                   | Kraftstoff - und Auspuffanlage                       |
| VII  | Telaio - sospensione                       | Frame - suspension                        | Châssis - suspension                                  | Fahrgestell - Federung                               |
| VIII | Manubrio - forcella - tachimetro           | Handle bar - fork - speedometer           | Guidon - fourche - compteur                           | Lenker - Gabel - Tachometer                          |
| ıx   | Ruote - freni                              | Wheels - brakes                           | Roues - freins                                        | Räder - Bremsen                                      |
| ×    | Freno a disco                              | Disc brake                                | Frein à disque                                        | Scheibenbremse                                       |
| хі   | Fanaleria                                  | Lighting                                  | Illumination                                          | Beleuchtung                                          |
| XII  | Apparecchiature elettriche                 | Electrical equipment                      | Appareillage électrique                               | Elektrische Ausrüstung                               |
| XIII | Volano magnete « Ducati » 4 poli           | Ducati • 4 poles flywheel magneto         | Volant magnétique 4 pôles « Ducati »                  | « Ducati » 4-poliger Magnetzünder                    |
| XIV  | Volano magnete « Ducati » 6 poli           | • Ducati » 6 poles flywheel magneto       | Volant magnétique 6 pôles « Ducati »                  | « Ducati » 6-poliger Magnetzlinder                   |
| xv   | Carrozzeria                                | Body                                      | Carrosserie                                           | Aufbau                                               |
| XVI  | Comandi                                    | Controls                                  | Commandes                                             | BetätigungerSCOOterhelp.                             |
| XVII | Accessori                                  | Accessories                               | Accessoires                                           | Zubehör                                              |