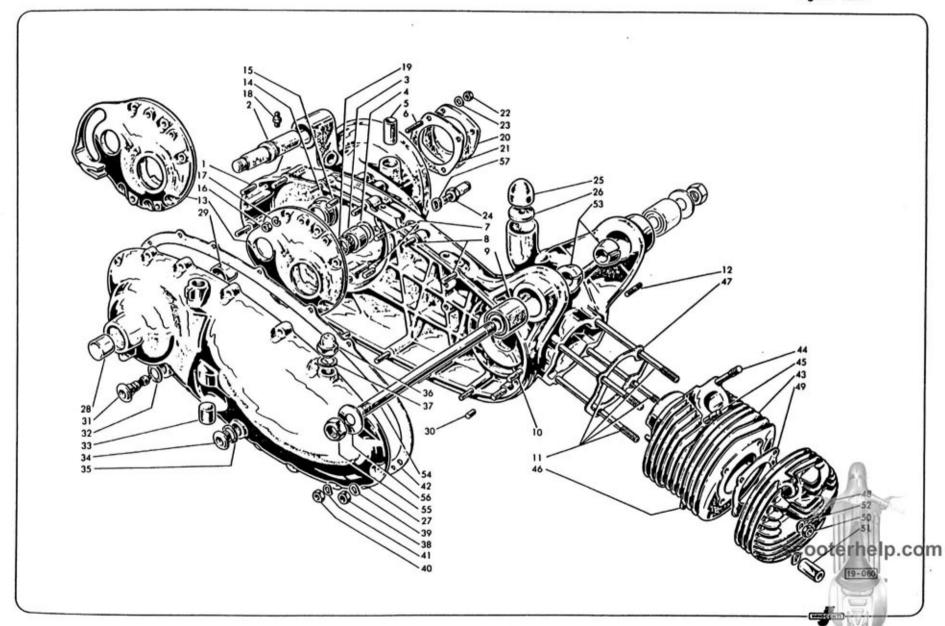

| 0     | 0      | 0        | 0      |

Pre-modifica. Pre-modification. Pré-modification. Vor-Aenderung.

scooterhelp.com

Post-modifica.
Post-modification.
Post-modification.
Nach-Aenderung.

<sup>#</sup> Le Carter Motore è composto delle Figg. Le Crankcase consists of Fig. Le Carter Motour consists des Fig. Das Motorgehäuse besteht aus den Abb.

<sup>2 · 3 · 4 · 5 · 6 · 7 ·</sup> 8 · 9 · 10 · 11 · 12.

Il Gruppo Cilindro è composto de: Cilindro, Pistone, Segmento, Spinotto, Rondella e Anello elastico.
The Cylinder assy consists of: Cylinder, Piston, Piston Ring, Gudgeon Pin, Washer and Circlip.

L'ensemble Cylindre consiste de: Cylindre, Piston, Segment, Axe, Rondelle et Circlip.
Die Zylindergruppe besteht aus: Zylinder, Kolben, Kolbenring, Kolbenbolten,
Scheibe und Seegerring.





| Fig.<br>Abb. | Ord. No.<br>Bestell N. | Denominazione                  | Description    | )<br>Désignation    | Benennung        | Qt.<br>Anzehl | 125 LI | 125 \$ | 150 LI | 150 S | 150 SX | VT 271   | 300 SX |
|--------------|------------------------|--------------------------------|----------------|---------------------|------------------|---------------|--------|--------|--------|-------|--------|----------|--------|
| ſ            | 19212140               | Albero motore                  | Crankshaft     | Vilebreguln         | Kurbelwelle      | 1             |        |        |        |       |        | •        |        |
| , {          | 19612150               | Albero motore                  | Crankshaft     | Vilebrequin         | Kurbelwelle      | 1             |        |