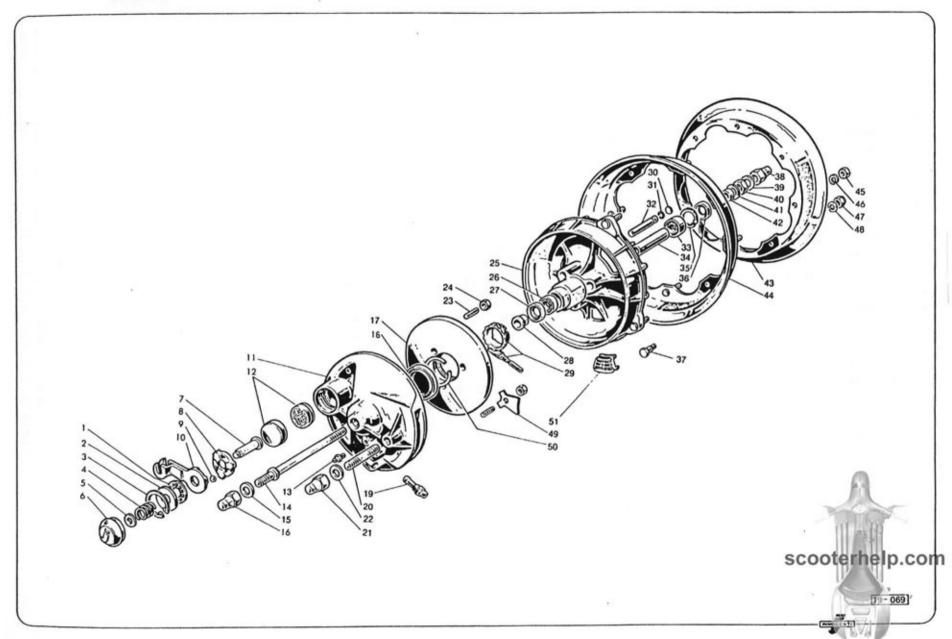

|      | Indice delle tavole                        | Section index                             | Répertoire des planches                               | Tafelverzeichnis                                     |
|------|--------------------------------------------|-------------------------------------------|-------------------------------------------------------|------------------------------------------------------|
| -    | Indice                                     | Index                                     | Index                                                 | Inhaltsverzeichnis                                   |
| *    | Rapporti cambio<br>Regolazione carburatori | Gearbox ratios.<br>Carburettor adjustment | Rapports de boîte de vitesses<br>Réglage carburateurs | Wechselgetriebe-Übersetzungen<br>Vergasereinstellung |
| 1    | Carter motore - cilindro                   | Crankcase - cylinder                      | Carter moteur - cylindre                              | Motorgehäuse - Zylinder                              |
| 11   | Manovellismo                               | Crankshaft - piston                       | Embiellage                                            | Kurbeltrieb                                          |
| ııı  | Frizione                                   | Clutch                                    | Embrayage                                             | Kupplung                                             |
| IV   | Cambio - avviamento                        | Gearbox - starter                         | Boîte de vitesses - démarreur                         | Wechselgetriebe - Anlasser                           |
| v    | Raffreddamento                             | Cooling system                            | Refroidissement                                       | Kühlung                                              |
| VI   | Alimentazione - scarico                    | Fuel and exhaust system                   | Système d'aliment, et d'échappement                   | Kraftstoff - und Auspuffanlage                       |
| VII  | Telaio - sospensione                       | Frame - suspension                        | Châssis - suspension                                  | Fahrgestell - Federung                               |
| VIII | Manubrio - forcella - tachimetro           | Handle bar - fork - speedometer           | Guidon - fourche - compteur                           | Lenker - Gabel - Tachometer                          |
| ıx   | Ruote - freni                              | Wheels - brakes                           | Roues - freins                                        | Räder - Bremsen                                      |
| ×    | Freno a disco                              | Disc brake                                | Frein à disque                                        | Scheibenbremse                                       |
| хі   | Fanaleria                                  | Lighting                                  | Illumination                                          | Beleuchtung                                          |
| XII  | Apparecchiature elettriche                 | Electrical equipment                      | Appareillage électrique                               | Elektrische Ausrüstung                               |
| XIII | Volano magnete « Ducati » 4 poli           | Ducati • 4 poles flywheel magneto         | Volant magnétique 4 pôles « Ducati »                  | « Ducati » 4-poliger Magnetzünder                    |
| XIV  | Volano magnete « Ducati » 6 poli           | • Ducati » 6 poles flywheel magneto       | Volant magnétique 6 pôles « Ducati »                  | « Ducati » 6-poliger Magnetzlinder                   |
| xv   | Carrozzeria                                | Body                                      | Carrosserie                                           | Aufbau                                               |
| XVI  | Comandi                                    | Controls                                  | Commandes                                             | BetätigungerSCOOterhelp.                             |
| XVII | Accessori                                  | Accessories                               | Accessoires                                           | Zubehör                                              |