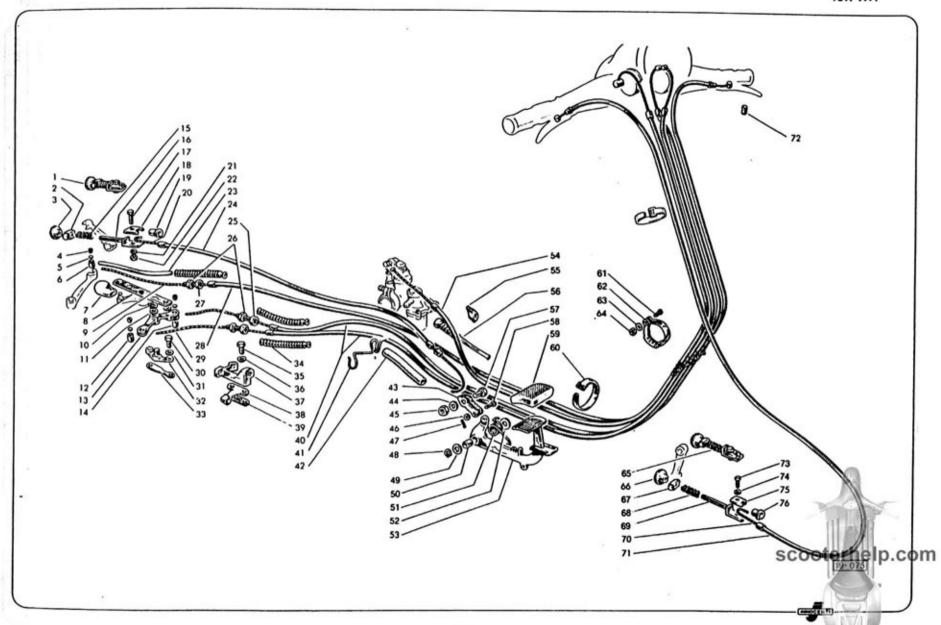

| ן י           | 0     | 0      | 0      | 9      | 0      | 0      | 0      |
|              | 19032060                 | _                 | Clutch cable            | Câble d'embrayage           | Kupplungsseilzug                 | ן י           | 0     | 20     | 80     | e.     | He     | Ιβ     | 20     |
|              |                          | Fune cambio       | Gear change inner cable | Câble int. commande vitesse | Schaltungsseil                   | 2             | 0     | 0      | o      | 9      | 0      | 6      | 0      |
| U            | 81008159                 | Vite              | Screw                   | Vis                         | Schraube                         | 2             | 0     | 0      | 0      | 0      | 0      | 0      | 0      |





Commandes

Tav. XVI Betätigungen

| Fig.<br>Abb. | Ord. No.<br>Bestell N. | Denominazione      | Description       | Désignation               | Benennung         | Qt.<br>Anzahl | 125 U | 125 S | 150 LI | 150 \$ | 150 SX | VT 271 | 200 SX |
|--------------|------------------------|--------------------|-------------------|---------------------------|-------------------|---------------|-------|-------|--------|--------|--------|--------|--------|
|              | 83100006               | Rondella elastica  | Series weeks      | Rondelle élastique        | Federscheibe      | 2             | 0     | 0     | 0      | 0      | 0      | 0      | 0      |
| 31           |                        |                    | Spring washer     | Pivot                     | Bolzen            | 1 ;