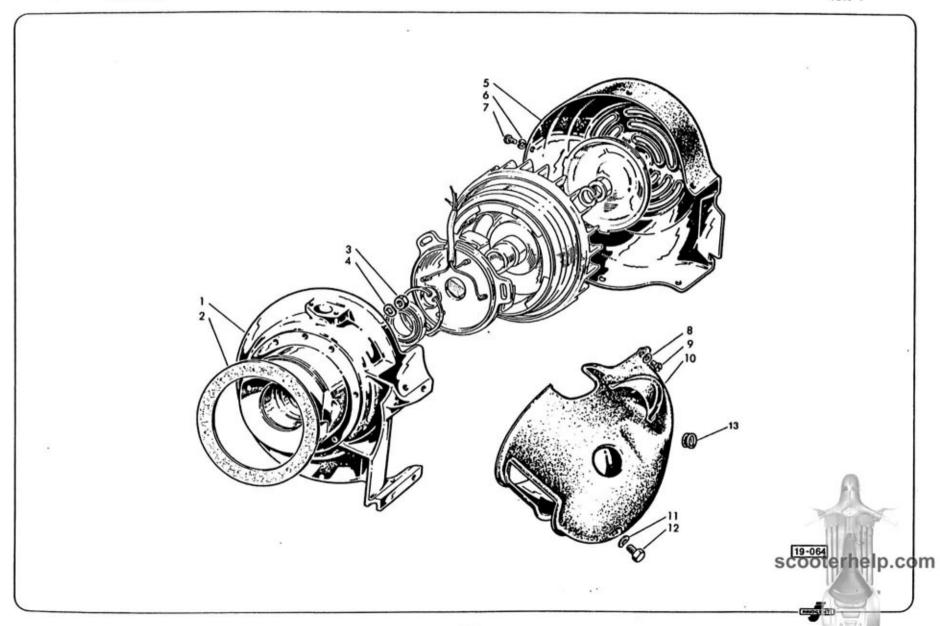

|      | Indice delle tavole                        | Section index                             | Répertoire des planches                               | Tafelverzeichnis                                     |
|------|--------------------------------------------|-------------------------------------------|-------------------------------------------------------|------------------------------------------------------|
| -    | Indice                                     | Index                                     | Index                                                 | Inhaltsverzeichnis                                   |
| *    | Rapporti cambio<br>Regolazione carburatori | Gearbox ratios.<br>Carburettor adjustment | Rapports de boîte de vitesses<br>Réglage carburateurs | Wechselgetriebe-Übersetzungen<br>Vergasereinstellung |
| 1    | Carter motore - cilindro                   | Crankcase - cylinder                      | Carter moteur - cylindre                              | Motorgehäuse - Zylinder                              |
| 11   | Manovellismo                               | Crankshaft - piston                       | Embiellage                                            | Kurbeltrieb                                          |
| ııı  | Frizione                                   | Clutch                                    | Embrayage                                             | Kupplung                                             |
| IV   | Cambio - avviamento                        | Gearbox - starter                         | Boîte de vitesses - démarreur                         | Wechselgetriebe - Anlasser                           |
| v    | Raffreddamento                             | Cooling system                            | Refroidissement                                       | Kühlung                                              |
| VI   | Alimentazione - scarico                    | Fuel and exhaust system                   | Système d'aliment, et d'échappement                   | Kraftstoff - und Auspuffanlage                       |
| VII  | Telaio - sospensione                       | Frame - suspension                        | Châssis - suspension                                  | Fahrgestell - Federung                               |
| VIII | Manubrio - forcella - tachimetro           | Handle bar - fork - speedometer           | Guidon - fourche - compteur                           | Lenker - Gabel - Tachometer                          |
| ıx   | Ruote - freni                              | Wheels - brakes                           | Roues - freins                                        | Räder - Bremsen                                      |
| ×    | Freno a disco                              | Disc brake                                | Frein à disque                                        | Scheibenbremse                                       |
| хі   | Fanaleria                                  | Lighting                                  | Illumination                                          | Beleuchtung                                          |
| XII  | Apparecchiature elettriche                 | Electrical equipment                      | Appareillage électrique                               | Elektrische Ausrüstung                               |
| XIII | Volano magnete « Ducati » 4 poli           | Ducati • 4 poles flywheel magneto         | Volant magnétique 4 pôles « Ducati »                  | « Ducati » 4-poliger Magnetzünder                    |
| XIV  | Volano magnete « Ducati » 6 poli           | • Ducati » 6 poles flywheel magneto       | Volant magnétique 6 pôles « Ducati »                  | « Ducati » 6-poliger Magnetzlinder                   |
| xv   | Carrozzeria                                | Body                                      | Carrosserie                                           | Aufbau                                               |
| XVI  | Comandi                                    | Controls                                  | Commandes                                             | BetätigungerSCOOterhelp.                             |
| XVII | Accessori                                  | Accessories                               | Accessoires                                           | Zubehör                                              |