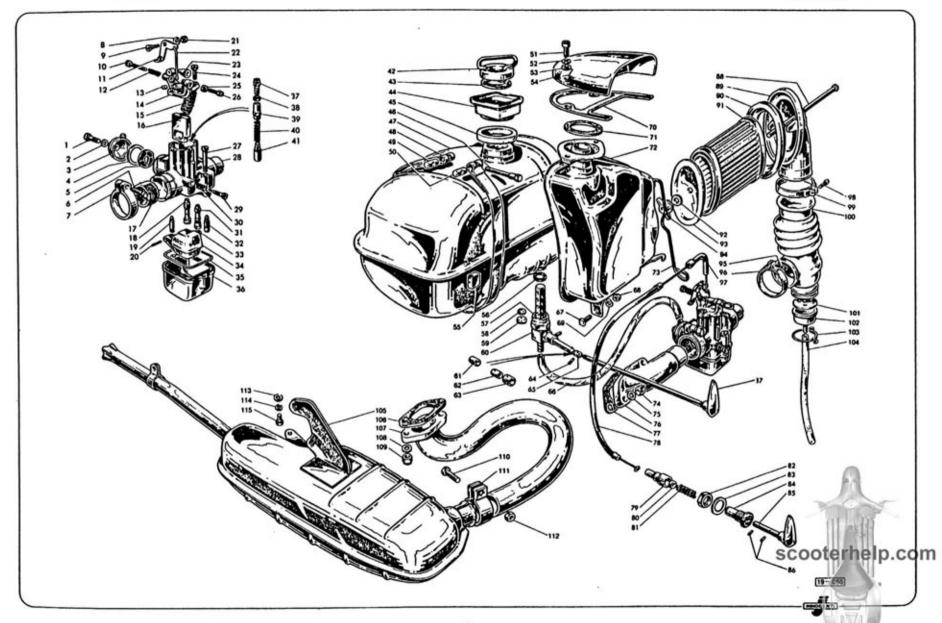

|      | Indice delle tavole                        | Section index                             | Répertoire des planches                               | Tafelverzeichnis                                     |
|------|--------------------------------------------|-------------------------------------------|-------------------------------------------------------|------------------------------------------------------|
| -    | Indice                                     | Index                                     | Index                                                 | Inhaltsverzeichnis                                   |
| *    | Rapporti cambio<br>Regolazione carburatori | Gearbox ratios.<br>Carburettor adjustment | Rapports de boîte de vitesses<br>Réglage carburateurs | Wechselgetriebe-Übersetzungen<br>Vergasereinstellung |
| 1    | Carter motore - cilindro                   | Crankcase - cylinder                      | Carter moteur - cylindre                              | Motorgehäuse - Zylinder                              |
| 11   | Manovellismo                               | Crankshaft - piston                       | Embiellage                                            | Kurbeltrieb                                          |
| ııı  | Frizione                                   | Clutch                                    | Embrayage                                             | Kupplung                                             |
| IV   | Cambio - avviamento                        | Gearbox - starter                         | Boîte de vitesses - démarreur                         | Wechselgetriebe - Anlasser                           |
| v    | Raffreddamento                             | Cooling system                            | Refroidissement                                       | Kühlung                                              |
| VI   | Alimentazione - scarico                    | Fuel and exhaust system                   | Système d'aliment, et d'échappement                   | Kraftstoff - und Auspuffanlage                       |
| VII  | Telaio - sospensione                       | Frame - suspension                        | Châssis - suspension                                  | Fahrgestell - Federung                               |
| VIII | Manubrio - forcella - tachimetro           | Handle bar - fork - speedometer           | Guidon - fourche - compteur                           | Lenker - Gabel - Tachometer                          |
| ıx   | Ruote - freni                              | Wheels - brakes                           | Roues - freins                                        | Räder - Bremsen                                      |
| ×    | Freno a disco                              | Disc brake                                | Frein à disque                                        | Scheibenbremse                                       |
| хі   | Fanaleria                                  | Lighting                                  | Illumination                                          | Beleuchtung                                          |
| XII  | Apparecchiature elettriche                 | Electrical equipment                      | Appareillage électrique                               | Elektrische Ausrüstung                               |
| XIII | Volano magnete « Ducati » 4 poli           | Ducati • 4 poles flywheel magneto         | Volant magnétique 4 pôles « Ducati »                  | « Ducati » 4-poliger Magnetzünder                    |
| XIV  | Volano magnete « Ducati » 6 poli           | • Ducati » 6 poles flywheel magneto       | Volant magnétique 6 pôles « Ducati »                  | « Ducati » 6-poliger Magnetzlinder                   |
| xv   | Carrozzeria                                | Body                                      | Carrosserie                                           | Aufbau                                               |
| XVI  | Comandi                                    | Controls                                  | Commandes                                             | BetätigungerSCOOterhelp.                             |
| XVII | Accessori                                  | Accessories                               | Accessoires                                           | Zubehör                                              |