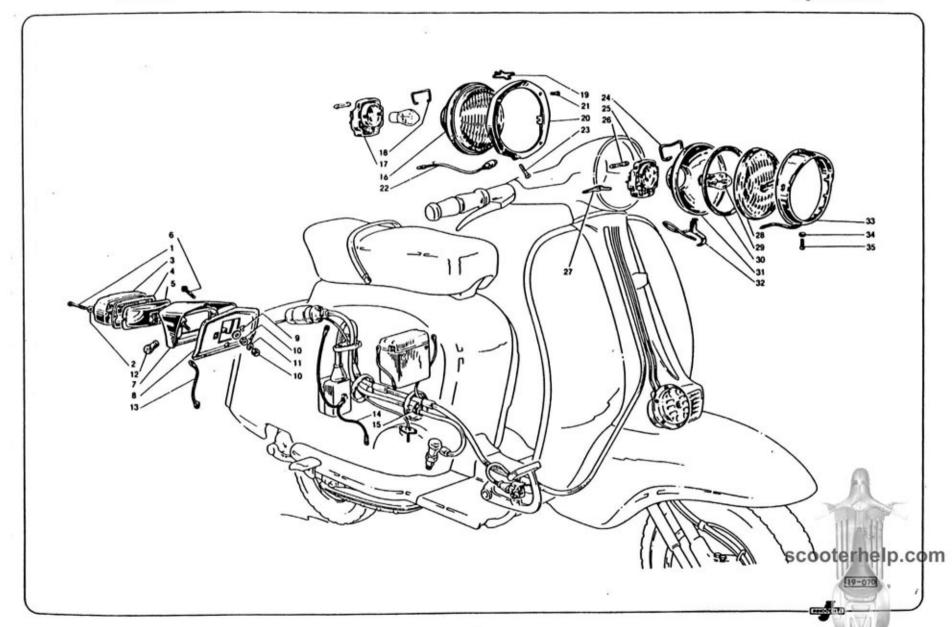

|      | Indice delle tavole                        | Section index                             | Répertoire des planches                               | Tafelverzeichnis                                     |
|------|--------------------------------------------|-------------------------------------------|-------------------------------------------------------|------------------------------------------------------|
| -    | Indice                                     | Index                                     | Index                                                 | Inhaltsverzeichnis                                   |
| *    | Rapporti cambio<br>Regolazione carburatori | Gearbox ratios.<br>Carburettor adjustment | Rapports de boîte de vitesses<br>Réglage carburateurs | Wechselgetriebe-Übersetzungen<br>Vergasereinstellung |
| 1    | Carter motore - cilindro                   | Crankcase - cylinder                      | Carter moteur - cylindre                              | Motorgehäuse - Zylinder                              |
| 11   | Manovellismo                               | Crankshaft - piston                       | Embiellage                                            | Kurbeltrieb                                          |
| ııı  | Frizione                                   | Clutch                                    | Embrayage                                             | Kupplung                                             |
| IV   | Cambio - avviamento                        | Gearbox - starter                         | Boîte de vitesses - démarreur                         | Wechselgetriebe - Anlasser                           |
| v    | Raffreddamento                             | Cooling system                            | Refroidissement                                       | Kühlung                                              |
| VI   | Alimentazione - scarico                    | Fuel and exhaust system                   | Système d'aliment, et d'échappement                   | Kraftstoff - und Auspuffanlage                       |
| VII  | Telaio - sospensione                       | Frame - suspension                        | Châssis - suspension                                  | Fahrgestell - Federung                               |
| VIII | Manubrio - forcella - tachimetro           | Handle bar - fork - speedometer           | Guidon - fourche - compteur                           | Lenker - Gabel - Tachometer                          |
| ıx   | Ruote - freni                              | Wheels - brakes                           | Roues - freins                                        | Räder - Bremsen                                      |
| ×    | Freno a disco                              | Disc brake                                | Frein à disque                                        | Scheibenbremse                                       |
| хі   | Fanaleria                                  | Lighting                                  | Illumination                                          | Beleuchtung                                          |
| XII  | Apparecchiature elettriche                 | Electrical equipment                      | Appareillage électrique                               | Elektrische Ausrüstung                               |
| XIII | Volano magnete « Ducati » 4 poli           | Ducati • 4 poles flywheel magneto         | Volant magnétique 4 pôles « Ducati »                  | « Ducati » 4-poliger Magnetzünder                    |
| XIV  | Volano magnete « Ducati » 6 poli           | • Ducati » 6 poles flywheel magneto       | Volant magnétique 6 pôles « Ducati »                  | « Ducati » 6-poliger Magnetzlinder                   |
| xv   | Carrozzeria                                | Body                                      | Carrosserie                                           | Aufbau                                               |
| XVI  | Comandi                                    | Controls                                  | Commandes                                             | BetätigungerSCOOterhelp.                             |
| XVII | Accessori                                  | Accessories                               | Accessoires                                           | Zubehör                                              |