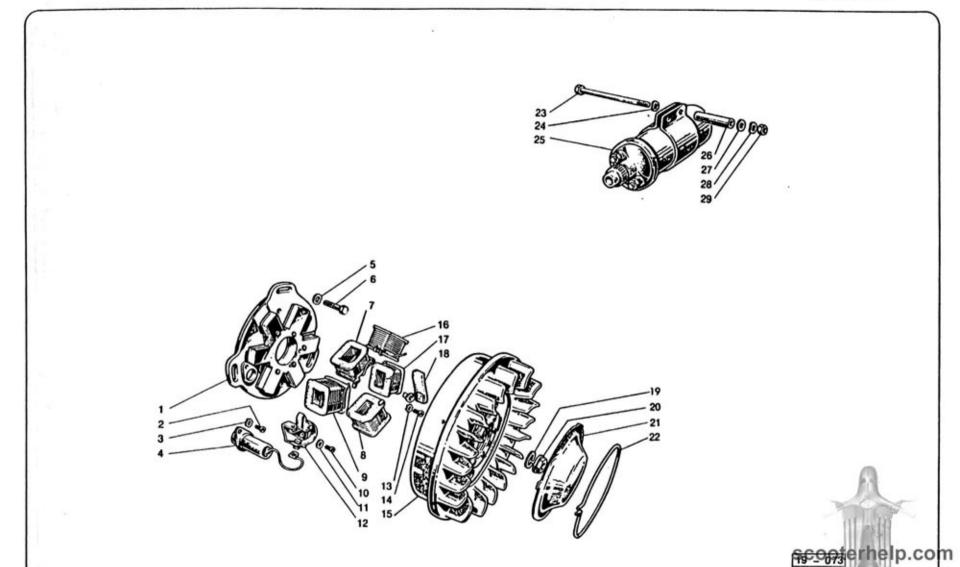

|      | Indice delle tavole                        | Section index                             | Répertoire des planches                               | Tafelverzeichnis                                     |
|------|--------------------------------------------|-------------------------------------------|-------------------------------------------------------|------------------------------------------------------|
| -    | Indice                                     | Index                                     | Index                                                 | Inhaltsverzeichnis                                   |
| *    | Rapporti cambio<br>Regolazione carburatori | Gearbox ratios.<br>Carburettor adjustment | Rapports de boîte de vitesses<br>Réglage carburateurs | Wechselgetriebe-Übersetzungen<br>Vergasereinstellung |
| 1    | Carter motore - cilindro                   | Crankcase - cylinder                      | Carter moteur - cylindre                              | Motorgehäuse - Zylinder                              |
| 11   | Manovellismo                               | Crankshaft - piston                       | Embiellage                                            | Kurbeltrieb                                          |
| ııı  | Frizione                                   | Clutch                                    | Embrayage                                             | Kupplung                                             |
| IV   | Cambio - avviamento                        | Gearbox - starter                         | Boîte de vitesses - démarreur                         | Wechselgetriebe - Anlasser                           |
| v    | Raffreddamento                             | Cooling system                            | Refroidissement                                       | Kühlung                                              |
| VI   | Alimentazione - scarico                    | Fuel and exhaust system                   | Système d'aliment, et d'échappement                   | Kraftstoff - und Auspuffanlage                       |
| VII  | Telaio - sospensione                       | Frame - suspension                        | Châssis - suspension                                  | Fahrgestell - Federung                               |
| VIII | Manubrio - forcella - tachimetro           | Handle bar - fork - speedometer           | Guidon - fourche - compteur                           | Lenker - Gabel - Tachometer                          |
| ıx   | Ruote - freni                              | Wheels - brakes                           | Roues - freins                                        | Räder - Bremsen                                      |
| ×    | Freno a disco                              | Disc brake                                | Frein à disque                                        | Scheibenbremse                                       |
| хі   | Fanaleria                                  | Lighting                                  | Illumination                                          | Beleuchtung                                          |
| XII  | Apparecchiature elettriche                 | Electrical equipment                      | Appareillage électrique                               | Elektrische Ausrüstung                               |
| XIII | Volano magnete « Ducati » 4 poli           | Ducati • 4 poles flywheel magneto         | Volant magnétique 4 pôles « Ducati »                  | « Ducati » 4-poliger Magnetzünder                    |
| XIV  | Volano magnete « Ducati » 6 poli           | • Ducati » 6 poles flywheel magneto       | Volant magnétique 6 pôles « Ducati »                  | « Ducati » 6-poliger Magnetzlinder                   |
| xv   | Carrozzeria                                | Body                                      | Carrosserie                                           | Aufbau                                               |
| XVI  | Comandi                                    | Controls                                  | Commandes                                             | BetätigungerSCOOterhelp.                             |
| XVII | Accessori                                  | Accessories                               | Accessoires                                           | Zubehör                                              |