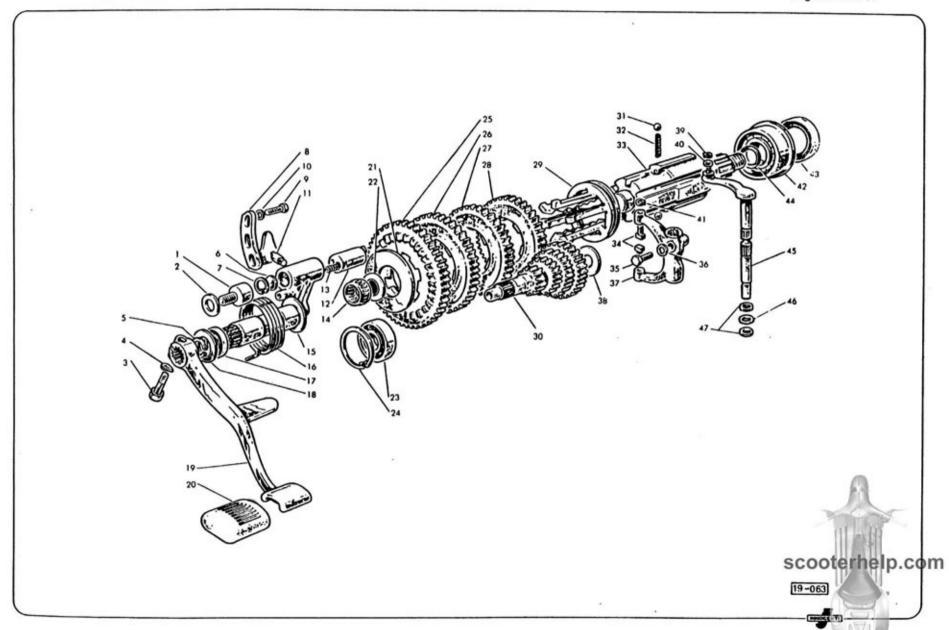

|      | Indice delle tavole                        | Section index                             | Répertoire des planches                               | Tafelverzeichnis                                     |
|------|--------------------------------------------|-------------------------------------------|-------------------------------------------------------|------------------------------------------------------|
| -    | Indice                                     | Index                                     | Index                                                 | Inhaltsverzeichnis                                   |
| *    | Rapporti cambio<br>Regolazione carburatori | Gearbox ratios.<br>Carburettor adjustment | Rapports de boîte de vitesses<br>Réglage carburateurs | Wechselgetriebe-Übersetzungen<br>Vergasereinstellung |
| 1    | Carter motore - cilindro                   | Crankcase - cylinder                      | Carter moteur - cylindre                              | Motorgehäuse - Zylinder                              |
| 11   | Manovellismo                               | Crankshaft - piston                       | Embiellage                                            | Kurbeltrieb                                          |
| ııı  | Frizione                                   | Clutch                                    | Embrayage                                             | Kupplung                                             |
| IV   | Cambio - avviamento                        | Gearbox - starter                         | Boîte de vitesses - démarreur                         | Wechselgetriebe - Anlasser                           |
| v    | Raffreddamento                             | Cooling system                            | Refroidissement                                       | Kühlung                                              |
| VI   | Alimentazione - scarico                    | Fuel and exhaust system                   | Système d'aliment, et d'échappement                   | Kraftstoff - und Auspuffanlage                       |
| VII  | Telaio - sospensione                       | Frame - suspension                        | Châssis - suspension                                  | Fahrgestell - Federung                               |
| VIII | Manubrio - forcella - tachimetro           | Handle bar - fork - speedometer           | Guidon - fourche - compteur                           | Lenker - Gabel - Tachometer                          |
| ıx   | Ruote - freni                              | Wheels - brakes                           | Roues - freins                                        | Räder - Bremsen                                      |
| ×    | Freno a disco                              | Disc brake                                | Frein à disque                                        | Scheibenbremse                                       |
| хі   | Fanaleria                                  | Lighting                                  | Illumination                                          | Beleuchtung                                          |
| XII  | Apparecchiature elettriche                 | Electrical equipment                      | Appareillage électrique                               | Elektrische Ausrüstung                               |
| XIII | Volano magnete « Ducati » 4 poli           | Ducati • 4 poles flywheel magneto         | Volant magnétique 4 pôles « Ducati »                  | « Ducati » 4-poliger Magnetzünder                    |
| XIV  | Volano magnete « Ducati » 6 poli           | • Ducati » 6 poles flywheel magneto       | Volant magnétique 6 pôles « Ducati »                  | « Ducati » 6-poliger Magnetzlinder                   |
| xv   | Carrozzeria                                | Body                                      | Carrosserie                                           | Aufbau                                               |
| XVI  | Comandi                                    | Controls                                  | Commandes                                             | BetätigungerSCOOterhelp.                             |
| XVII | Accessori                                  | Accessories                               | Accessoires                                           | Zubehör                                              |