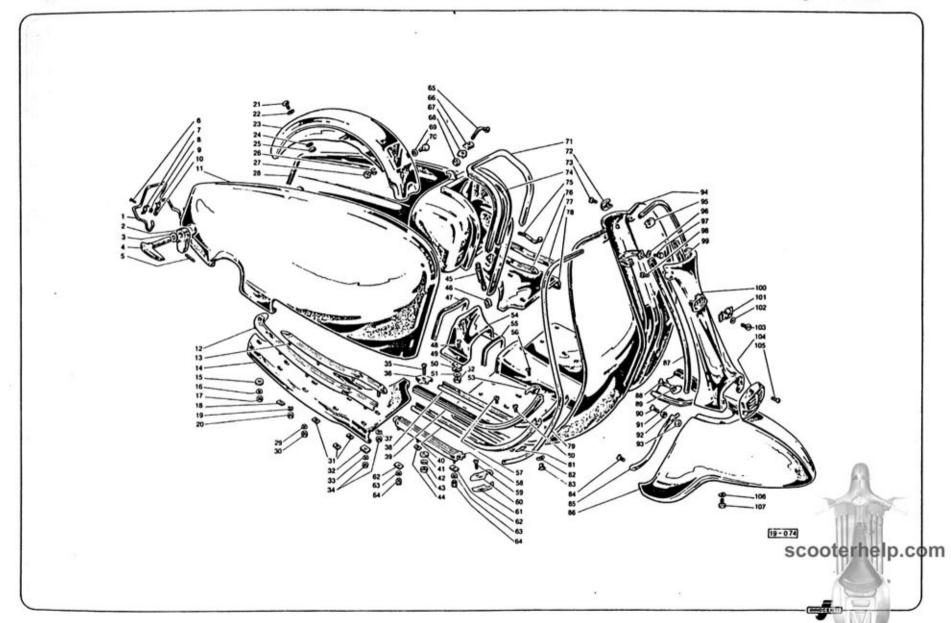

| 0     |        | 0      | $\Box$ | 0      | 0      |
| l            | 19950083               | Mascherina     | Grille      | Grille       | Gitter           | 1             | 0      |       | 0      |        | $\Box$ |        |        |
| 05           | 71300414               | Vite           | Screw       | Vis          | Schraube         | 2             | 0      | 0     | 0      | 0      | 0      | 0      | 0      |
| 06           | 83100005               | Rondella       | Washer      | Rondelle     | Scheibe          | 2             | 0      | 0     | 0      | 0      | 0      | 0      | 0      |
| 07           | 81008129               | Vite           | Screw       | Vis          | Schraube         | 2             | 0      | 0     | 0      | 0      | 0      | 0      | 0      |







| Fig.<br>Abb. | / Ord. No.<br>Bestell N. | Denominazione     | Description             | Désignation                 | Benennung                        | Qt.<br>Anzahi | 125 U | 125 \$ | 130 LI | 150 \$ | 150 SX | VT 571 | 200 SX |
|--------------|--------------------------|-------------------|-------------------------|-----------------------------|----------------------------------|---------------|-------|--------|--------|--------|--------|--------|--------|
| ,            | 19059050                 | Regolazione       | Adjuster                | Réglage                     | Einstellung                      | Ι.            |       |        |        |        | 15     |        |        |
| 2            | 19059001                 | Barilotto         | Trunnion                | Barillet