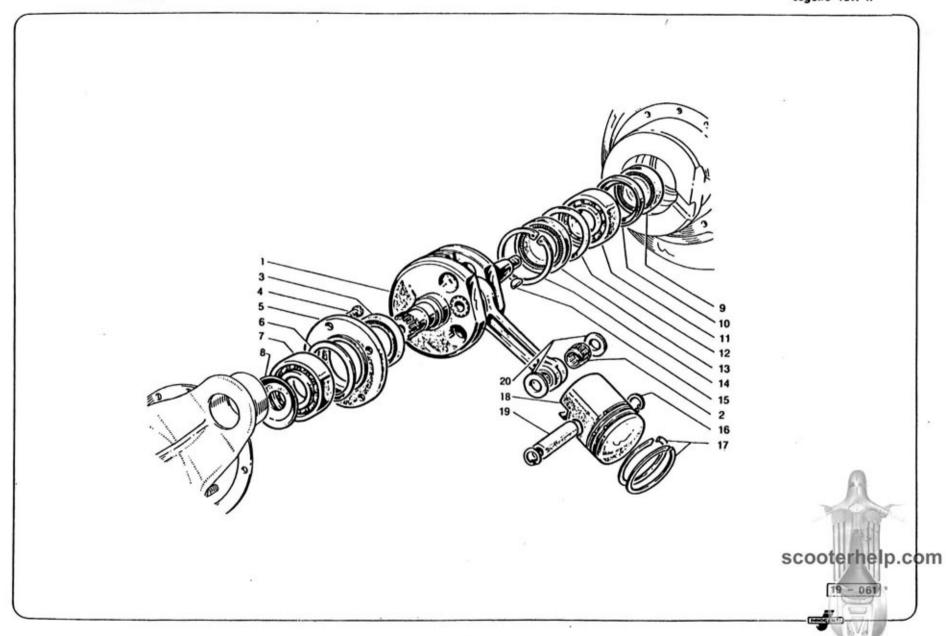

|      | Indice delle tavole                        | Section index                             | Répertoire des planches                               | Tafelverzeichnis                                     |
|------|--------------------------------------------|-------------------------------------------|-------------------------------------------------------|------------------------------------------------------|
| -    | Indice                                     | Index                                     | Index                                                 | Inhaltsverzeichnis                                   |
| *    | Rapporti cambio<br>Regolazione carburatori | Gearbox ratios.<br>Carburettor adjustment | Rapports de boîte de vitesses<br>Réglage carburateurs | Wechselgetriebe-Übersetzungen<br>Vergasereinstellung |
| 1    | Carter motore - cilindro                   | Crankcase - cylinder                      | Carter moteur - cylindre                              | Motorgehäuse - Zylinder                              |
| 11   | Manovellismo                               | Crankshaft - piston                       | Embiellage                                            | Kurbeltrieb                                          |
| ııı  | Frizione                                   | Clutch                                    | Embrayage                                             | Kupplung                                             |
| IV   | Cambio - avviamento                        | Gearbox - starter                         | Boîte de vitesses - démarreur                         | Wechselgetriebe - Anlasser                           |
| v    | Raffreddamento                             | Cooling system                            | Refroidissement                                       | Kühlung                                              |
| VI   | Alimentazione - scarico                    | Fuel and exhaust system                   | Système d'aliment, et d'échappement                   | Kraftstoff - und Auspuffanlage                       |
| VII  | Telaio - sospensione                       | Frame - suspension                        | Châssis - suspension                                  | Fahrgestell - Federung                               |
| VIII | Manubrio - forcella - tachimetro           | Handle bar - fork - speedometer           | Guidon - fourche - compteur                           | Lenker - Gabel - Tachometer                          |
| ıx   | Ruote - freni                              | Wheels - brakes                           | Roues - freins                                        | Räder - Bremsen                                      |
| ×    | Freno a disco                              | Disc brake                                | Frein à disque                                        | Scheibenbremse                                       |
| хі   | Fanaleria                                  | Lighting                                  | Illumination                                          | Beleuchtung                                          |
| XII  | Apparecchiature elettriche                 | Electrical equipment                      | Appareillage électrique                               | Elektrische Ausrüstung                               |
| XIII | Volano magnete « Ducati » 4 poli           | Ducati • 4 poles flywheel magneto         | Volant magnétique 4 pôles « Ducati »                  | « Ducati » 4-poliger Magnetzünder                    |
| XIV  | Volano magnete « Ducati » 6 poli           | • Ducati » 6 poles flywheel magneto       | Volant magnétique 6 pôles « Ducati »                  | « Ducati » 6-poliger Magnetzlinder                   |
| xv   | Carrozzeria                                | Body                                      | Carrosserie                                           | Aufbau                                               |
| XVI  | Comandi                                    | Controls                                  | Commandes                                             | BetätigungerSCOOterhelp.                             |
| XVII | Accessori                                  | Accessories                               | Accessoires                                           | Zubehör                                              |