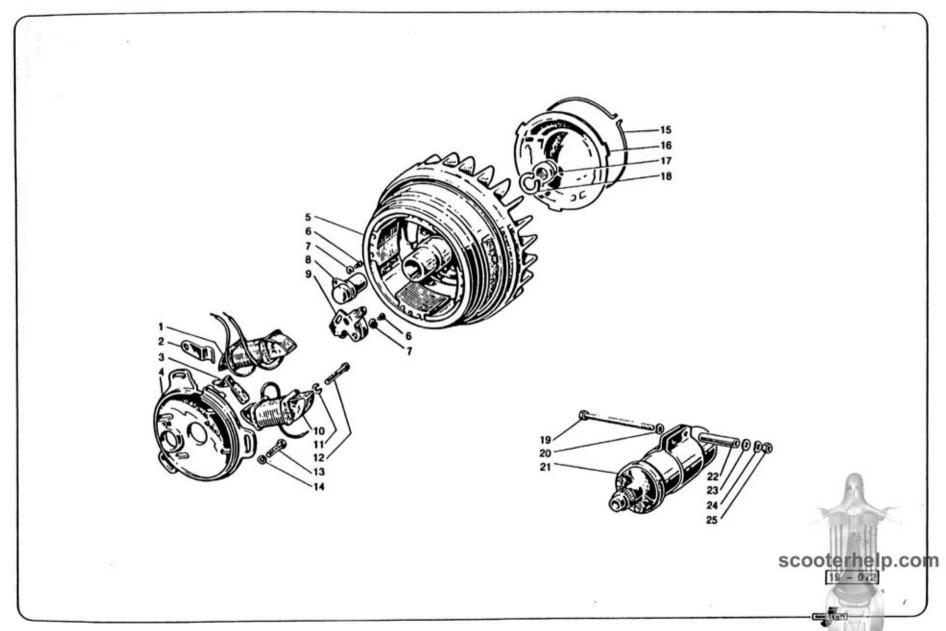

|      | Indice delle tavole                        | Section index                             | Répertoire des planches                               | Tafelverzeichnis                                     |
|------|--------------------------------------------|-------------------------------------------|-------------------------------------------------------|------------------------------------------------------|
| -    | Indice                                     | Index                                     | Index                                                 | Inhaltsverzeichnis                                   |
| *    | Rapporti cambio<br>Regolazione carburatori | Gearbox ratios.<br>Carburettor adjustment | Rapports de boîte de vitesses<br>Réglage carburateurs | Wechselgetriebe-Übersetzungen<br>Vergasereinstellung |
| 1    | Carter motore - cilindro                   | Crankcase - cylinder                      | Carter moteur - cylindre                              | Motorgehäuse - Zylinder                              |
| 11   | Manovellismo                               | Crankshaft - piston                       | Embiellage                                            | Kurbeltrieb                                          |
| ııı  | Frizione                                   | Clutch                                    | Embrayage                                             | Kupplung                                             |
| IV   | Cambio - avviamento                        | Gearbox - starter                         | Boîte de vitesses - démarreur                         | Wechselgetriebe - Anlasser                           |
| v    | Raffreddamento                             | Cooling system                            | Refroidissement                                       | Kühlung                                              |
| VI   | Alimentazione - scarico                    | Fuel and exhaust system                   | Système d'aliment, et d'échappement                   | Kraftstoff - und Auspuffanlage                       |
| VII  | Telaio - sospensione                       | Frame - suspension                        | Châssis - suspension                                  | Fahrgestell - Federung                               |
| VIII | Manubrio - forcella - tachimetro           | Handle bar - fork - speedometer           | Guidon - fourche - compteur                           | Lenker - Gabel - Tachometer                          |
| ıx   | Ruote - freni                              | Wheels - brakes                           | Roues - freins                                        | Räder - Bremsen                                      |
| ×    | Freno a disco                              | Disc brake                                | Frein à disque                                        | Scheibenbremse                                       |
| хі   | Fanaleria                                  | Lighting                                  | Illumination                                          | Beleuchtung                                          |
| XII  | Apparecchiature elettriche                 | Electrical equipment                      | Appareillage électrique                               | Elektrische Ausrüstung                               |
| XIII | Volano magnete « Ducati » 4 poli           | Ducati • 4 poles flywheel magneto         | Volant magnétique 4 pôles « Ducati »                  | « Ducati » 4-poliger Magnetzünder                    |
| XIV  | Volano magnete « Ducati » 6 poli           | • Ducati » 6 poles flywheel magneto       | Volant magnétique 6 pôles « Ducati »                  | « Ducati » 6-poliger Magnetzlinder                   |
| xv   | Carrozzeria                                | Body                                      | Carrosserie                                           | Aufbau                                               |
| XVI  | Comandi                                    | Controls                                  | Commandes                                             | BetätigungerSCOOterhelp.                             |
| XVII | Accessori                                  | Accessories                               | Accessoires                                           | Zubehör                                              |