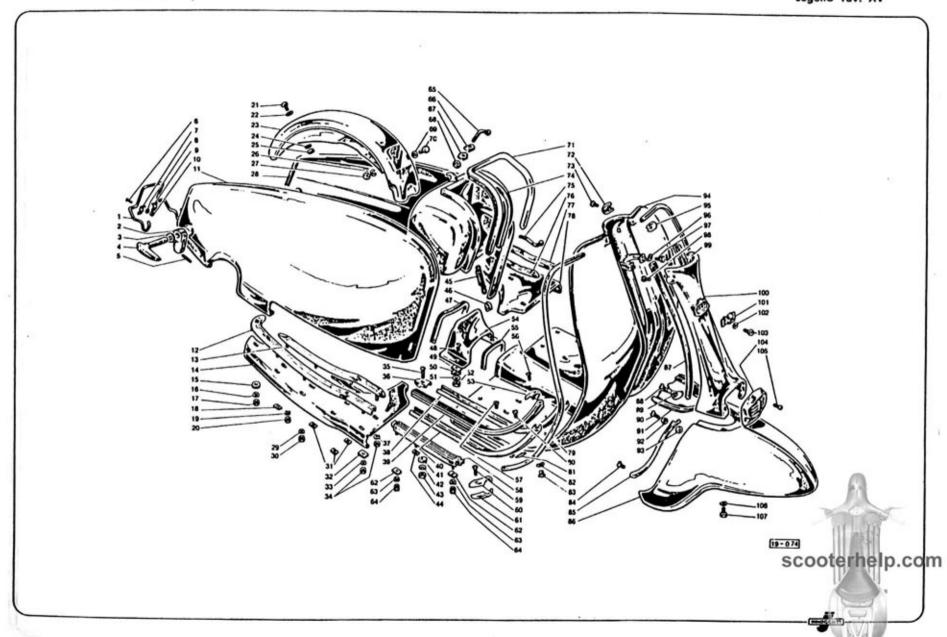

|      | Indice delle tavole                        | Section index                             | Répertoire des planches                               | Tafelverzeichnis                                     |
|------|--------------------------------------------|-------------------------------------------|-------------------------------------------------------|------------------------------------------------------|
| -    | Indice                                     | Index                                     | Index                                                 | Inhaltsverzeichnis                                   |
| *    | Rapporti cambio<br>Regolazione carburatori | Gearbox ratios.<br>Carburettor adjustment | Rapports de boîte de vitesses<br>Réglage carburateurs | Wechselgetriebe-Übersetzungen<br>Vergasereinstellung |
| 1    | Carter motore - cilindro                   | Crankcase - cylinder                      | Carter moteur - cylindre                              | Motorgehäuse - Zylinder                              |
| 11   | Manovellismo                               | Crankshaft - piston                       | Embiellage                                            | Kurbeltrieb                                          |
| ııı  | Frizione                                   | Clutch                                    | Embrayage                                             | Kupplung                                             |
| IV   | Cambio - avviamento                        | Gearbox - starter                         | Boîte de vitesses - démarreur                         | Wechselgetriebe - Anlasser                           |
| v    | Raffreddamento                             | Cooling system                            | Refroidissement                                       | Kühlung                                              |
| VI   | Alimentazione - scarico                    | Fuel and exhaust system                   | Système d'aliment, et d'échappement                   | Kraftstoff - und Auspuffanlage                       |
| VII  | Telaio - sospensione                       | Frame - suspension                        | Châssis - suspension                                  | Fahrgestell - Federung                               |
| VIII | Manubrio - forcella - tachimetro           | Handle bar - fork - speedometer           | Guidon - fourche - compteur                           | Lenker - Gabel - Tachometer                          |
| ıx   | Ruote - freni                              | Wheels - brakes                           | Roues - freins                                        | Räder - Bremsen                                      |
| ×    | Freno a disco                              | Disc brake                                | Frein à disque                                        | Scheibenbremse                                       |
| хі   | Fanaleria                                  | Lighting                                  | Illumination                                          | Beleuchtung                                          |
| XII  | Apparecchiature elettriche                 | Electrical equipment                      | Appareillage électrique                               | Elektrische Ausrüstung                               |
| XIII | Volano magnete « Ducati » 4 poli           | Ducati • 4 poles flywheel magneto         | Volant magnétique 4 pôles « Ducati »                  | « Ducati » 4-poliger Magnetzünder                    |
| XIV  | Volano magnete « Ducati » 6 poli           | • Ducati » 6 poles flywheel magneto       | Volant magnétique 6 pôles « Ducati »                  | « Ducati » 6-poliger Magnetzlinder                   |
| xv   | Carrozzeria                                | Body                                      | Carrosserie                                           | Aufbau                                               |
| XVI  | Comandi                                    | Controls                                  | Commandes                                             | BetätigungerSCOOterhelp.                             |
| XVII | Accessori                                  | Accessories                               | Accessoires                                           | Zubehör                                              |