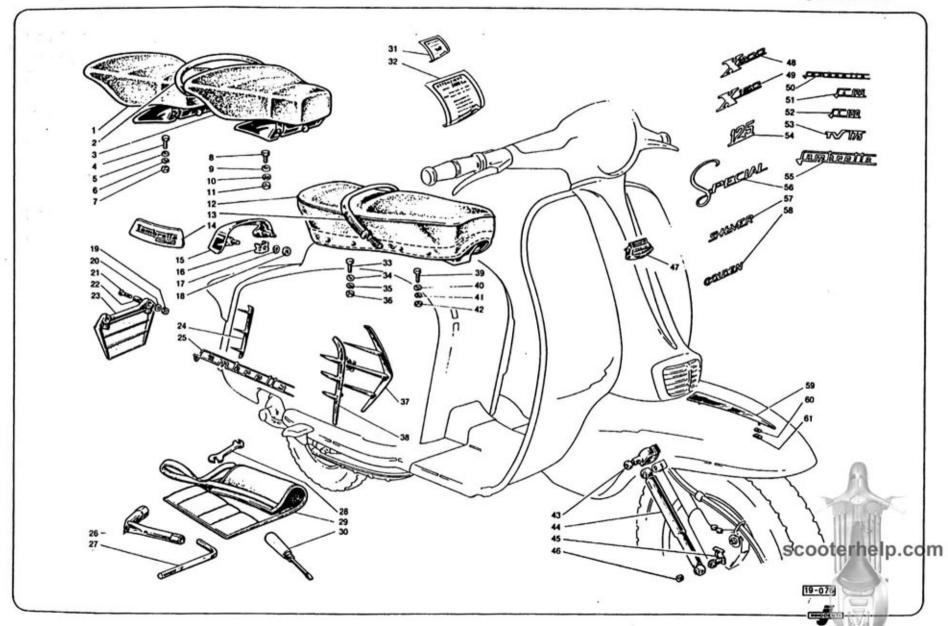

| 0             |    | - |     |
| 50   | 15050160  | Diciture            | Name plate     | Ecriteau           | Firmenzeichen        | 1 | 0        |    | 0            | 1111          | <b>653</b>    | 0  |   |     |
| 51   | 19150200  | Dicitura            | Model plate    | Monogramme         | Typzeichen           | 1 | 0        | SC | 20           | ei            | he            | In | C | m   |
| 52   | 19050200  | Dicitura            | Model plate    | Monogramme         | Typzeichen           | 1 | -        | -  | 0            | ΪÝ            | 1             | H. |   |     |
| 53   | 15050200  | Dicitura            | Model plate    | Monogramme         | Typzeichen           | , | $\vdash$ | -  |              |               |               | 0  | - |     |

Fig.





| Ord. No.<br>Bestell N. | Denominazione                                                                    | Description                                                                                                                        | Désignation                                                                                                                                                                                                   | Benennung                                                                                                                                                                                                                                                                        | Qt.<br>Anzehl